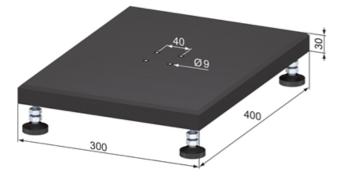

## **Floor Plate**

Application:

A stable platform for conveyors and machine assemblies. The foot plate comes with four adjustable feet Ø 39 M 8 (SF0202S).

Material: Aluminium, black anodized System: 40 - Slot 8 Type: Floor Fixing Elements

## **General Data**

| Designation | Description                           | System      | Weight (kg) |
|-------------|---------------------------------------|-------------|-------------|
| ST4500S     | Foot Plate, with four adjustable feet | 40 - Slot 8 | 10          |