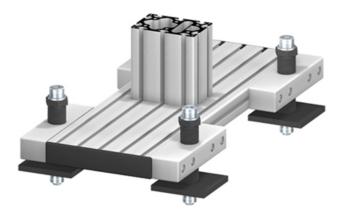

## Foot Block, Jacking Screws

#### Application:

Heavy duty fastening of machine frameworks.

#### Acc.:

SZ1732V: 2x floor anchor M 12 x 115

Two fixing sets SZ1732V are required for portal plates with

four jacking screws.

Material: Foot block: aluminium, natural anodized. Jacking

screw & Pressure plate: steel, black.

System: 40 - Slot 8

Type: Floor Fixing Elements