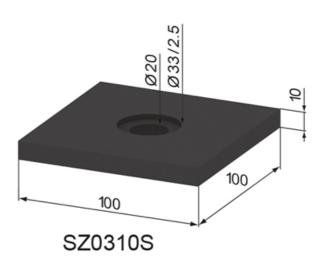

### **General Data**

| Designation | Description                        | System      | Weight (g) |
|-------------|------------------------------------|-------------|------------|
| SZ0300V     | Foot Block M 32 x 1.5              | 40 - Slot 8 | 956        |
| SZ0310S     | Pressure Plate 100 x 100 x 10      | 40 - Slot 8 | 742        |
| SS3060S     | Jacking Screw M 32 x 1.5 60 SW 36  | 40 - Slot 8 | 226        |
| SS3100S     | Jacking Screw M 32 x 1.5 100 SW 36 | 40 - Slot 8 | 363        |