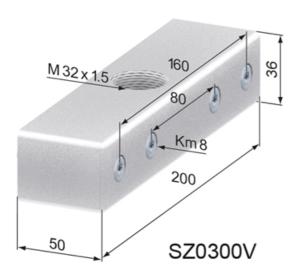

### **General Data**

| Designation | Description                        | System      | Weight (g) |
|-------------|------------------------------------|-------------|------------|
| SZ0300V     | Foot Block M 32 x 1.5              | 40 - Slot 8 | 956        |
| SZ0310S     | Pressure Plate 100 x 100 x 10      | 40 - Slot 8 | 742        |
| SS3060S     | Jacking Screw M 32 x 1.5 60 SW 36  | 40 - Slot 8 | 226        |
| SS3100S     | Jacking Screw M 32 x 1.5 100 SW 36 | 40 - Slot 8 | 363        |