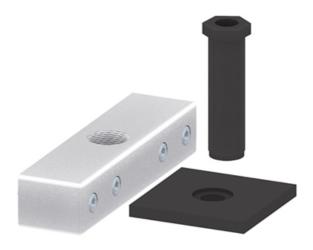

## Foot Block, Jacking Screws

#### Application:

Heavy duty fastening of machine frameworks.

#### Acc.:

SZ1732V: 2x floor anchor M 12 x 115

Two fixing sets SZ1732V are required for portal plates with

four jacking screws.

Material: Foot block: aluminium, natural anodized. Jacking

screw & Pressure plate: steel, black.

### **General Data**

| Designation | Description                        | System      | Weight (g) |
|-------------|------------------------------------|-------------|------------|
| SZ0300V     | Foot Block M 32 x 1.5              | 40 - Slot 8 | 956        |
| SZ0310S     | Pressure Plate 100 x 100 x 10      | 40 - Slot 8 | 742        |
| SS3060S     | Jacking Screw M 32 x 1.5 60 SW 36  | 40 - Slot 8 | 226        |
| SS3100S     | Jacking Screw M 32 x 1.5 100 SW 36 | 40 - Slot 8 | 363        |