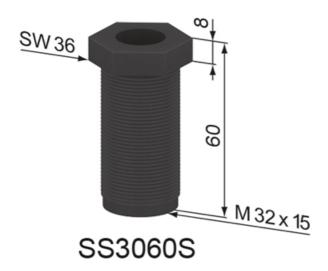

### **General Data**

| Designation | Description                        | System      | Weight (g) |
|-------------|------------------------------------|-------------|------------|
| SZ0300V     | Foot Block M 32 x 1.5              | 40 - Slot 8 | 956        |
| SZ0310S     | Pressure Plate 100 x 100 x 10      | 40 - Slot 8 | 742        |
| SS3060S     | Jacking Screw M 32 x 1.5 60 SW 36  | 40 - Slot 8 | 226        |
| SS3100S     | Jacking Screw M 32 x 1.5 100 SW 36 | 40 - Slot 8 | 363        |