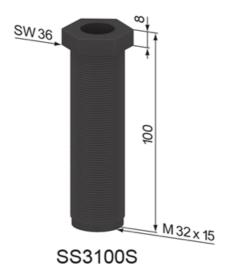

### **General Data**

| Designation | Description                        | System      | Weight (g) |
|-------------|------------------------------------|-------------|------------|
| SZ0300V     | Foot Block M 32 x 1.5              | 40 - Slot 8 | 956        |
| SZ0310S     | Pressure Plate 100 x 100 x 10      | 40 - Slot 8 | 742        |
| SS3060S     | Jacking Screw M 32 x 1.5 60 SW 36  | 40 - Slot 8 | 226        |
| SS3100S     | Jacking Screw M 32 x 1.5 100 SW 36 | 40 - Slot 8 | 363        |