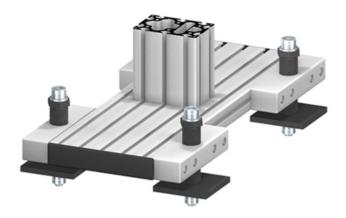

## Foot Block, Jacking Screws

Application:

Heavy duty fastening of machine frameworks.

## Acc.:

SZ1732V: 2x floor anchor M 12 x 115 Two fixing sets SZ1732V are required for portal plates with four jacking screws.

Material: Foot block: aluminium, natural anodized. Jacking screw & Pressure plate: steel, black. System: 40 - Slot 8 Type: Floor Fixing Elements

## **General Data**

| Designation | Description                        | System      | Weight (g) |
|-------------|------------------------------------|-------------|------------|
| SZ0300V     | Foot Block M 32 x 1.5              | 40 - Slot 8 | 956        |
| SZ0310S     | Pressure Plate 100 x 100 x 10      | 40 - Slot 8 | 742        |
| SS3060S     | Jacking Screw M 32 x 1.5 60 SW 36  | 40 - Slot 8 | 226        |
| SS3100S     | Jacking Screw M 32 x 1.5 100 SW 36 | 40 - Slot 8 | 363        |