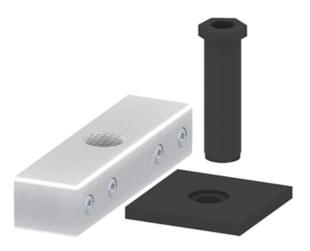

## Foot Block, Jacking Screws

Application:

Heavy duty fastening of machine frameworks.

## **General Data**

| Designation | Description                        | System      | Weight (g) |
|-------------|------------------------------------|-------------|------------|
| SZ0300V     | Foot Block M 32 x 1.5              | 40 - Slot 8 | 956        |
| SZ0310S     | Pressure Plate 100 x 100 x 10      | 40 - Slot 8 | 742        |
| SS3060S     | Jacking Screw M 32 x 1.5 60 SW 36  | 40 - Slot 8 | 226        |
| SS3100S     | Jacking Screw M 32 x 1.5 100 SW 36 | 40 - Slot 8 | 363        |