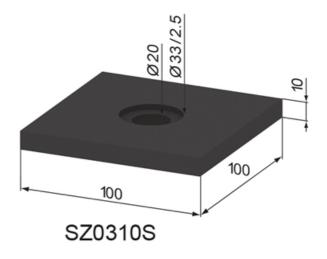

## **General Data**

| Designation | Description                        | System      | Weight (g) |
|-------------|------------------------------------|-------------|------------|
| SZ0300V     | Foot Block M 32 x 1.5              | 40 - Slot 8 | 956        |
| SZ0310S     | Pressure Plate 100 x 100 x 10      | 40 - Slot 8 | 742        |
| SS3060S     | Jacking Screw M 32 x 1.5 60 SW 36  | 40 - Slot 8 | 226        |
| SS3100S     | Jacking Screw M 32 x 1.5 100 SW 36 | 40 - Slot 8 | 363        |