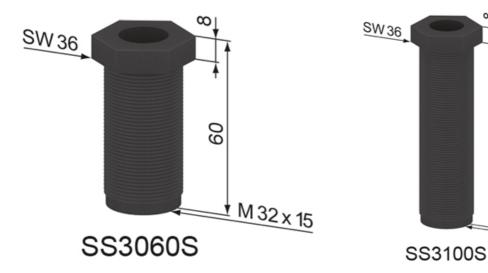

## **General Data**

| Designation | Description                        | System      | Weight (g) |
|-------------|------------------------------------|-------------|------------|
| SZ0300V     | Foot Block M 32 x 1.5              | 40 - Slot 8 | 956        |
| SZ0310S     | Pressure Plate 100 x 100 x 10      | 40 - Slot 8 | 742        |
| SS3060S     | Jacking Screw M 32 x 1.5 60 SW 36  | 40 - Slot 8 | 226        |
| SS3100S     | Jacking Screw M 32 x 1.5 100 SW 36 | 40 - Slot 8 | 363        |