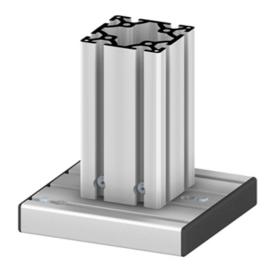

## Application:

For attaching profiles to the floor. Designed to support various sizes of profiles simply by turning the floor plate to match the hole or t-slot pattern.