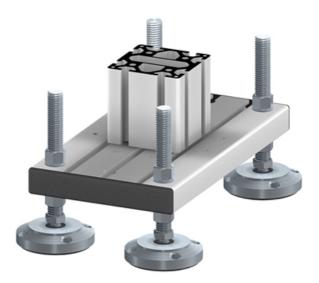

## **Floor Plates**

## Application:

For attaching profiles to the floor. Designed to support various sizes of profiles simply by turning the floor plate to match the hole or t-slot pattern.

## Supply:

Completely pre-machined, with two profile caps 28 x 160.

Material: Aluminium, natural anodized

System: 40 - Slot 8

Type: Floor Fixing Elements

## **General Data**

| Designation | Description                | System      | Weight (kg) |
|-------------|----------------------------|-------------|-------------|
| SZ0350V     | Floor Plate 28 x 160 x 160 | 40 - Slot 8 | 1.34        |
| SZ0352V     | Floor Plate 28 x 160 x 280 | 40 - Slot 8 | 2.25        |