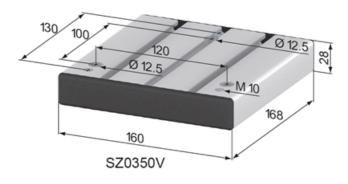

## Supply:

Completely pre-machined, with two profile caps 28 x 160.

Material: Aluminium, natural anodized

System: 40 - Slot 8

Type: Floor Fixing Elements

## **General Data**

| Designation | Description                | System      | Weight (kg) |
|-------------|----------------------------|-------------|-------------|
| SZ0350V     | Floor Plate 28 x 160 x 160 | 40 - Slot 8 | 1.34        |
| SZ0352V     | Floor Plate 28 x 160 x 280 | 40 - Slot 8 | 2.25        |