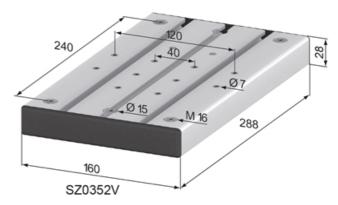

## Supply:

Completely pre-machined, with two profile caps 28 x 160.

Material: Aluminium, natural anodized

System: 40 - Slot 8

Type: Floor Fixing Elements

## **General Data**

| Designation | Description                | System      | Weight (kg) |
|-------------|----------------------------|-------------|-------------|
| SZ0350V     | Floor Plate 28 x 160 x 160 | 40 - Slot 8 | 1.34        |
| SZ0352V     | Floor Plate 28 x 160 x 280 | 40 - Slot 8 | 2.25        |