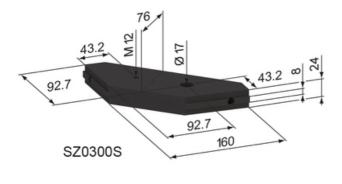

## **General Data**

| Designation | Description                       | System      | Weight (g) |
|-------------|-----------------------------------|-------------|------------|
| SZ0300S     | Floor Fixing Plate                | 40 - Slot 8 | 760        |
| SZ1730V     | Fixing Set For Floor Fixing Plate | 40 - Slot 8 | 48         |

## **Floor Fixing Plate**

Application:

For fixing racks and frameworks to the floor or to strengthen right-angled connections as additional support.

Supply:

SZ1730V: 2x cap head screw M8 x 30, DIN 912 2x t-nut M8 / ball-type, push-in