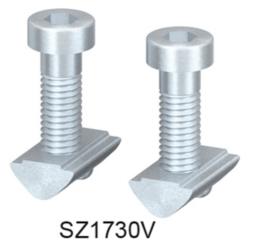

## **Floor Fixing Plate**

Application:

For fixing racks and frameworks to the floor or to strengthen right-angled connections as additional support.

Supply:

SZ1730V: 2x cap head screw M8 x 30, DIN 912 2x t-nut M8 / ball-type, push-in

## **General Data**

| Designation | Description                       | System      | Weight (g) |
|-------------|-----------------------------------|-------------|------------|
| SZ0300S     | Floor Fixing Plate                | 40 - Slot 8 | 760        |
| SZ1730V     | Fixing Set For Floor Fixing Plate | 40 - Slot 8 | 48         |