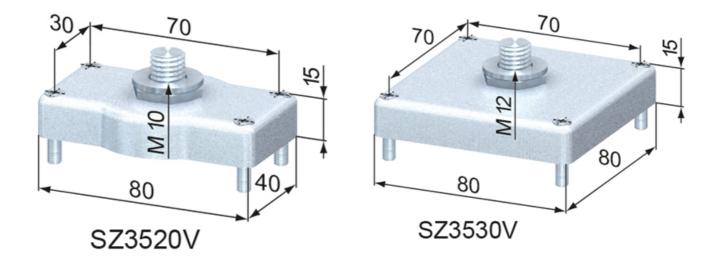

## **General Data**

| Designation | Description                | System      | Weight (g) |
|-------------|----------------------------|-------------|------------|
| SZ3500V     | Bearing Plate 40 x 80 Ø 8  | 40 - Slot 8 | 318        |
| SZ3510V     | Bearing Plate 40 x 80 Ø 10 | 40 - Slot 8 | 310        |
| SZ3520V     | Bearing Plate 40 x 80 Ø 20 | 40 - Slot 8 | 163        |
| SZ3530V     | Bearing Plate 80 x 80 Ø 20 | 40 - Slot 8 | 315        |