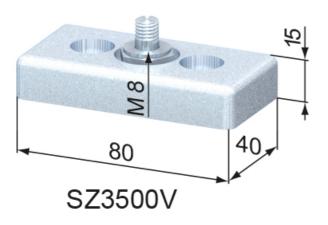

## **General Data**

| Designation | Description                | System      | Weight (g) |
|-------------|----------------------------|-------------|------------|
| SZ3500V     | Bearing Plate 40 x 80 Ø 8  | 40 - Slot 8 | 318        |
| SZ3510V     | Bearing Plate 40 x 80 Ø 10 | 40 - Slot 8 | 310        |
| SZ3520V     | Bearing Plate 40 x 80 Ø 20 | 40 - Slot 8 | 163        |
| SZ3530V     | Bearing Plate 80 x 80 Ø 20 | 40 - Slot 8 | 315        |