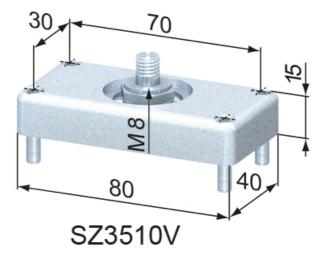

## **General Data**

| Designation | Description                | System      | Weight (g) |
|-------------|----------------------------|-------------|------------|
| SZ3500V     | Bearing Plate 40 x 80 Ø 8  | 40 - Slot 8 | 318        |
| SZ3510V     | Bearing Plate 40 x 80 Ø 10 | 40 - Slot 8 | 310        |
| SZ3520V     | Bearing Plate 40 x 80 Ø 20 | 40 - Slot 8 | 163        |
| SZ3530V     | Bearing Plate 80 x 80 Ø 20 | 40 - Slot 8 | 315        |