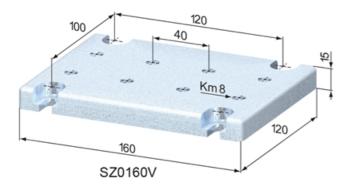

## **General Data**

| Designation | Description                                 | System      | Weight (kg) |
|-------------|---------------------------------------------|-------------|-------------|
| SZ0160V     | System Plate 120 x 160 Ø 9, zinc-<br>plated | 40 - Slot 8 | 2           |
| SZ0166V     | System Plate 160 x 240 Ø 9, zinc-<br>plated | 40 - Slot 8 | 4           |