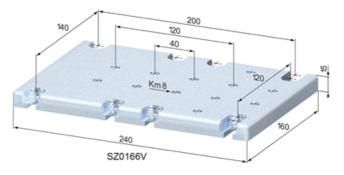

## **General Data**

| Designation | Description                                 | System      | Weight (kg) |
|-------------|---------------------------------------------|-------------|-------------|
| SZ0160V     | System Plate 120 x 160 Ø 9, zinc-<br>plated | 40 - Slot 8 | 2           |
| SZ0166V     | System Plate 160 x 240 Ø 9, zinc-<br>plated | 40 - Slot 8 | 4           |