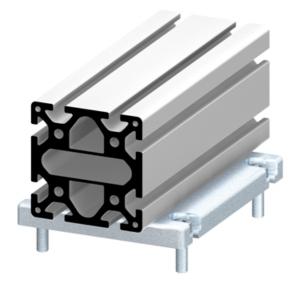

## **System Plates**

Application: For fixing profile structures onto countertops.

Material: Steel, zinc-plated System: 40 - Slot 8 Type: Bearing Plates & Adjusting Elements