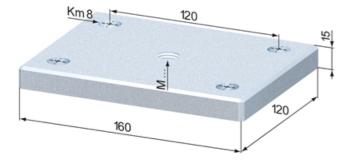

## Foot Plates 120 x 160

Material: Steel, zinc-plated System: 40 - Slot 8 Type: Foot Plates

Rollco AB • Box 22234 • 250 24 Helsingborg • Sverige Tel. +46 42 15 00 40 • info@rollco.se • org.nr 556574-0353 Every care has been taken to ensure the accuracy of the information in this document, but we take no liability for any errors or omissions. We reserve the right to make changes without prior notice.

## **General Data**

| Designation | Description                                | System      | Weight (kg) |
|-------------|--------------------------------------------|-------------|-------------|
| SZ0287V     | Foot Plate 120 x 160 M 16, zinc-<br>plated | 40 - Slot 8 | 2.17        |
| SZ0288V     | Foot Plate 120 x 160 M 20, zinc-<br>plated | 40 - Slot 8 | 2.13        |