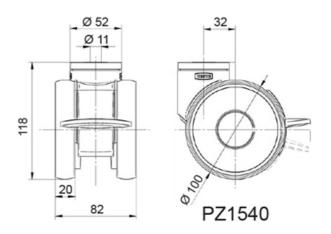

Standard: EN 12530

Hardness of tread: Shore A 92

Material: Polyamide

System: 40 - Slot 8; 30 - Slot 6; 20 - Slot 5 Temperature range (°C): -10° to +40°

Type: Castors

PZ1543

PZ1540

## **General Data**

| Designation | Description                               | Colour  | Weight (g) | Swivel Interference (mm) | Load Capacity (kg) |
|-------------|-------------------------------------------|---------|------------|--------------------------|--------------------|
| PZ1543      | Swivel castor with wheel brake, bolt hole | RAL7001 | 237        | 156                      | 90                 |
| PZ1540      | Swivel castor with total lock, bolt hole  | RAL9002 | 750        | 216                      | 100                |
| PZ1544      | Swivel castor with total lock, kick pedal | RAL9002 | 743        | 258                      | 110                |