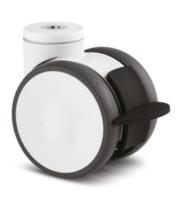

## **Swivel Castors, Bolt Hole with Lock**

Housing made of Polyamide, precision ball bearing in swivel head, bolt hole.

Wheel centre made of Polyamide.

Tread made of Polyurethane, precision ball bearing.

## **Swivel Castors, Bolt Hole with Lock**

## **General Data**

| Designation | Description                               | Colour  | Weight (g) | Swivel Interference (mm) | Load Capacity (kg) |
|-------------|-------------------------------------------|---------|------------|--------------------------|--------------------|
| PZ1543      | Swivel castor with wheel brake, bolt hole | RAL7001 | 237        | 156                      | 90                 |
| PZ1540      | Swivel castor with total lock, bolt hole  | RAL9002 | 750        | 216                      | 100                |
| PZ1544      | Swivel castor with total lock, kick pedal | RAL9002 | 743        | 258                      | 110                |