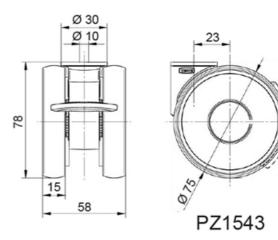

Standard: EN 12530

Hardness of tread: Shore A 92

Material: Polyamide

System: 40 - Slot 8; 30 - Slot 6; 20 - Slot 5 Temperature range (°C): -10° to +40°

Type: Castors

PZ1543

PZ1540

## **General Data**

| Designation | Description                               | Colour  | Weight (g) | Swivel Interference (mm) | Load Capacity (kg) |
|-------------|-------------------------------------------|---------|------------|--------------------------|--------------------|
| PZ1543      | Swivel castor with wheel brake, bolt hole | RAL7001 | 237        | 156                      | 90                 |
| PZ1540      | Swivel castor with total lock, bolt hole  | RAL9002 | 750        | 216                      | 100                |
| PZ1544      | Swivel castor with total lock, kick pedal | RAL9002 | 743        | 258                      | 110                |

| Designation | Static Load Capacity (kg) |  |  |
|-------------|---------------------------|--|--|
| PZ1543      | 180                       |  |  |
| PZ1540      | 200                       |  |  |
| PZ1544      | 220                       |  |  |