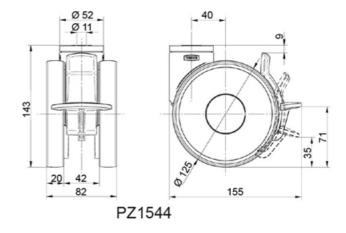

## **General Data**

| Designation | Description                               | Colour  | Weight (g) | Swivel Interference (mm) | Load Capacity (kg) |
|-------------|-------------------------------------------|---------|------------|--------------------------|--------------------|
| PZ1543      | Swivel castor with wheel brake, bolt hole | RAL7001 | 237        | 156                      | 90                 |
| PZ1540      | Swivel castor with total lock, bolt hole  | RAL9002 | 750        | 216                      | 100                |
| PZ1544      | Swivel castor with total lock, kick pedal | RAL9002 | 743        | 258                      | 110                |