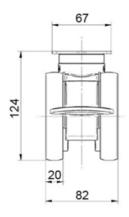

### Plate Fitting

PZ1549

PZ1550

#### **General Data**

| Designation | Description                                        | Colour  | Weight (g) | Swivel Interference (mm) | Load Capacity (kg) |
|-------------|----------------------------------------------------|---------|------------|--------------------------|--------------------|
| PZ1549      | Swivel castor with plate fitting                   | RAL9002 | 804        | 180                      | 100                |
| PZ1550      | Swivel castor with directional lock, plate fitting | RAL9002 | 865        | 216                      | 100                |
| PZ1551      | Swivel castor with total lock, plate fitting       | RAL9002 | 871        | 216                      | 100                |