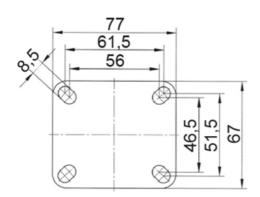

## **Swivel Castors, Plate Fitting**

Housing made of Polyamide, precision ball bearing in swivel head, plate fitting.

Wheel centre made of Polyamide.

Tread made of Polyurethane, precision ball bearing.

Standard: EN 12530

Hardness of tread: Shore A 92

Material: Polyamide

System: 40 - Slot 8; 30 - Slot 6; 20 - Slot 5 Temperature range (°C): -10° to +40°

Type: Castors



### Plate Fitting





PZ1549







PZ1550

# **Swivel Castors, Plate Fitting**







PZ1551





#### **General Data**

| Designation | Description                                        | Colour  | Weight (g) | Swivel Interference (mm) | Load Capacity (kg) |
|-------------|----------------------------------------------------|---------|------------|--------------------------|--------------------|
| PZ1549      | Swivel castor with plate fitting                   | RAL9002 | 804        | 180                      | 100                |
| PZ1550      | Swivel castor with directional lock, plate fitting | RAL9002 | 865        | 216                      | 100                |
| PZ1551      | Swivel castor with total lock, plate fitting       | RAL9002 | 871        | 216                      | 100