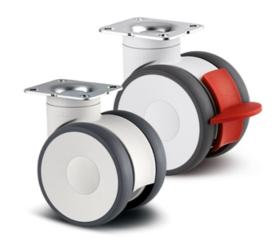

## **Swivel Castors, Plate Fitting**

Housing made of Polyamide, precision ball bearing in swivel head, plate fitting.

Wheel centre made of Polyamide.

Tread made of Polyurethane, precision ball bearing.

Standard: EN 12530

# **Swivel Castors, Plate Fitting**

PZ1551

#### **General Data**

| Designation | Description                                        | Colour  | Weight (g) | Swivel Interference (mm) | Load Capacity (kg) |
|-------------|----------------------------------------------------|---------|------------|--------------------------|--------------------|
| PZ1549      | Swivel castor with plate fitting                   | RAL9002 | 804        | 180                      | 100                |
| PZ1550      | Swivel castor with directional lock, plate fitting | RAL9002 | 865        | 216                      | 100                |
| PZ1551      | Swivel castor with total lock, plate fitting       | RAL9002 | 871        | 216                      | 100                |