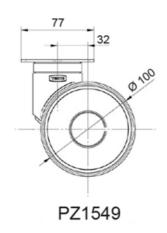

### Plate Fitting

PZ1549

PZ1550

#### **General Data**

| Designation | Description                                        | Colour  | Weight (g) | Swivel Interference (mm) | Load Capacity (kg) |
|-------------|----------------------------------------------------|---------|------------|--------------------------|--------------------|
| PZ1549      | Swivel castor with plate fitting                   | RAL9002 | 804        | 180                      | 100                |
| PZ1550      | Swivel castor with directional lock, plate fitting | RAL9002 | 865        | 216                      | 100                |
| PZ1551      | Swivel castor with total lock, plate fitting       | RAL9002 | 871        | 216                      | 100                |

| Designation | Static Load Capacity (kg) |
|-------------|---------------------------|
| PZ1549      | 200                       |
| PZ1550      | 200                       |
| PZ1551      | 200                       |