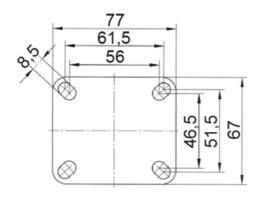

#### **General Data**

| Designation | Description                                        | Colour  | Weight (g) | Swivel Interference (mm) | Load Capacity (kg) |
|-------------|----------------------------------------------------|---------|------------|--------------------------|--------------------|
| PZ1549      | Swivel castor with plate fitting                   | RAL9002 | 804        | 180                      | 100                |
| PZ1550      | Swivel castor with directional lock, plate fitting | RAL9002 | 865        | 216                      | 100                |
| PZ1551      | Swivel castor with total lock, plate fitting       | RAL9002 | 871        | 216                      | 100                |