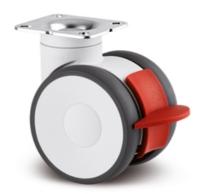

# **Swivel Castors, Plate Fitting**

PZ1551

#### **General Data**

| Designation | Description                                        | Colour  | Weight (g) | Swivel Interference (mm) | Load Capacity (kg) |
|-------------|----------------------------------------------------|---------|------------|--------------------------|--------------------|
| PZ1549      | Swivel castor with plate fitting                   | RAL9002 | 804        | 180                      | 100                |
| PZ1550      | Swivel castor with directional lock, plate fitting | RAL9002 | 865        | 216                      | 100                |
| PZ1551      | Swivel castor with total lock, plate fitting       | RAL9002 | 871        | 216                      | 100                |