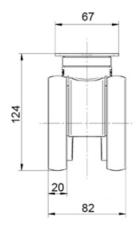

#### **General Data**

| Designation | Description                                        | Colour  | Weight (g) | Swivel Interference (mm) | Load Capacity (kg) |
|-------------|----------------------------------------------------|---------|------------|--------------------------|--------------------|
| PZ1549      | Swivel castor with plate fitting                   | RAL9002 | 804        | 180                      | 100                |
| PZ1550      | Swivel castor with directional lock, plate fitting | RAL9002 | 865        | 216                      | 100                |
| PZ1551      | Swivel castor with total lock, plate fitting       | RAL9002 | 871        | 216                      | 100                |