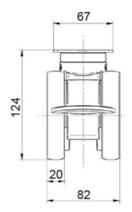

# **Swivel Castors, Plate Fitting**

PZ1551

#### **General Data**

| Designation | Description                                        | Colour  | Weight (g) | Swivel Interference (mm) | Load Capacity (kg) |
|-------------|----------------------------------------------------|---------|------------|--------------------------|--------------------|
| PZ1549      | Swivel castor with plate fitting                   | RAL9002 | 804        | 180                      | 100                |
| PZ1550      | Swivel castor with directional lock, plate fitting | RAL9002 | 865        | 216                      | 100                |
| PZ1551      | Swivel castor with total lock, plate fitting       | RAL9002 | 871        | 216                      | 100                |

| Designation | Static Load Capacity (kg) |
|-------------|---------------------------|
| PZ1549      | 200                       |
| PZ1550      | 200                       |
| PZ1551      | 200                       |