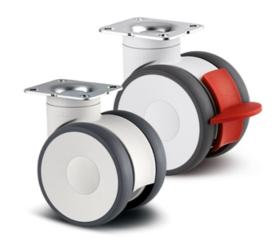

### Plate Fitting

PZ1549

PZ1550

#### **General Data**

| Designation | Description                                        | Colour  | Weight (g) | Swivel Interference (mm) | Load Capacity (kg) |
|-------------|----------------------------------------------------|---------|------------|--------------------------|--------------------|
| PZ1549      | Swivel castor with plate fitting                   | RAL9002 | 804        | 180                      | 100                |
| PZ1550      | Swivel castor with directional lock, plate fitting | RAL9002 | 865        | 216                      | 100                |
| PZ1551      | Swivel castor with total lock, plate fitting       | RAL9002 | 871        | 216                      | 100                |