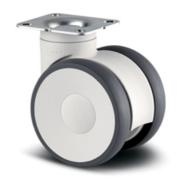

### Plate Fitting

PZ1549

PZ1550

#### **General Data**

| Designation | Description                                        | Colour  | Weight (g) | Swivel Interference (mm) | Load Capacity (kg) |
|-------------|----------------------------------------------------|---------|------------|--------------------------|--------------------|
| PZ1549      | Swivel castor with plate fitting                   | RAL9002 | 804        | 180                      | 100                |
| PZ1550      | Swivel castor with directional lock, plate fitting | RAL9002 | 865        | 216                      | 100                |
| PZ1551      | Swivel castor with total lock, plate fitting       | RAL9002 | 871        | 216                      | 100                |