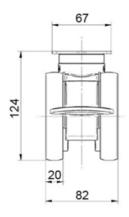

#### **General Data**

| Designation | Description                                        | Colour  | Weight (g) | Swivel Interference (mm) | Load Capacity (kg) |
|-------------|----------------------------------------------------|---------|------------|--------------------------|--------------------|
| PZ1549      | Swivel castor with plate fitting                   | RAL9002 | 804        | 180                      | 100                |
| PZ1550      | Swivel castor with directional lock, plate fitting | RAL9002 | 865        | 216                      | 100                |
| PZ1551      | Swivel castor with total lock, plate fitting       | RAL9002 | 871        | 216                      | 100                |