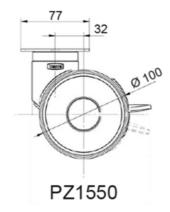

### Plate Fitting

PZ1549

PZ1550

#### **General Data**

| Designation | Description                                        | Colour  | Weight (g) | Swivel Interference (mm) | Load Capacity (kg) |
|-------------|----------------------------------------------------|---------|------------|--------------------------|--------------------|
| PZ1549      | Swivel castor with plate fitting                   | RAL9002 | 804        | 180                      | 100                |
| PZ1550      | Swivel castor with directional lock, plate fitting | RAL9002 | 865        | 216                      | 100                |
| PZ1551      | Swivel castor with total lock, plate fitting       | RAL9002 | 871        | 216                      | 100                |

| Designation | Static Load Capacity (kg) |
|-------------|---------------------------|
| PZ1549      | 200                       |
| PZ1550      | 200                       |
| PZ1551      | 200                       |