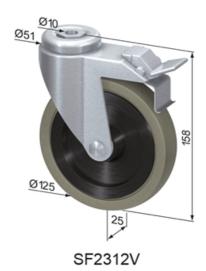

## **Steering Castors, rubber**

Application:

For carts with heavy load.

Material: Housing: steel, zinc-plated

**System:** 40 - Slot 8

Temperature range (°C): -20° to +60°

Type: Castors

## **General Data**

| Designation | Description                               | System      | Weight (g) | Max. Load (kg) |
|-------------|-------------------------------------------|-------------|------------|----------------|
| SF2300V     | Steering Castor Ø75,<br>rubber            | 40 - Slot 8 | 330        | 60             |
| SF2302V     | Steering Castor Ø 75,<br>rubber, fixable  | 40 - Slot 8 | 340        | 60             |
| SF2310V     | Steering Castor Ø 125,<br>rubber          | 40 - Slot 8 | 1100       | 100            |
| SF2312V     | Steering Castor Ø 125,<br>rubber, fixable | 40 - Slot 8 | 1150       | 100            |