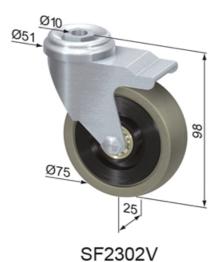

## **General Data**

| Designation | Description                               | System      | Weight (g) | Max. Load (kg) |
|-------------|-------------------------------------------|-------------|------------|----------------|
| SF2300V     | Steering Castor Ø75,<br>rubber            | 40 - Slot 8 | 330        | 60             |
| SF2302V     | Steering Castor Ø 75,<br>rubber, fixable  | 40 - Slot 8 | 340        | 60             |
| SF2310V     | Steering Castor Ø 125,<br>rubber          | 40 - Slot 8 | 1100       | 100            |
| SF2312V     | Steering Castor Ø 125,<br>rubber, fixable | 40 - Slot 8 | 1150       | 100            |