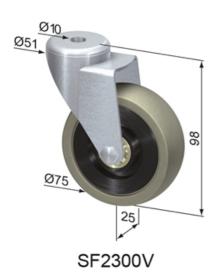

## **General Data**

| Designation | Description                               | System      | Weight (g) | Max. Load (kg) |
|-------------|-------------------------------------------|-------------|------------|----------------|
| SF2300V     | Steering Castor Ø75,<br>rubber            | 40 - Slot 8 | 330        | 60             |
| SF2302V     | Steering Castor Ø 75,<br>rubber, fixable  | 40 - Slot 8 | 340        | 60             |
| SF2310V     | Steering Castor Ø 125,<br>rubber          | 40 - Slot 8 | 1100       | 100            |
| SF2312V     | Steering Castor Ø 125,<br>rubber, fixable | 40 - Slot 8 | 1150       | 100            |