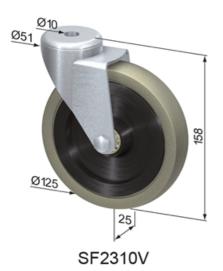

## **General Data**

| Designation | Description                               | System      | Weight (g) | Max. Load (kg) |
|-------------|-------------------------------------------|-------------|------------|----------------|
| SF2300V     | Steering Castor Ø75,<br>rubber            | 40 - Slot 8 | 330        | 60             |
| SF2302V     | Steering Castor Ø 75,<br>rubber, fixable  | 40 - Slot 8 | 340        | 60             |
| SF2310V     | Steering Castor Ø 125,<br>rubber          | 40 - Slot 8 | 1100       | 100            |
| SF2312V     | Steering Castor Ø 125,<br>rubber, fixable | 40 - Slot 8 | 1150       | 100            |