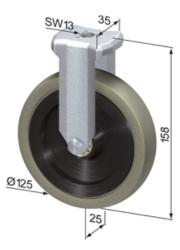

SF2200V

SF2210V

Rollco AB • Box 22234 • 250 24 Helsingborg • Sverige Tel. +46 42 15 00 40 • info@rollco.se • org.nr 556574-0353 Every care has been taken to ensure the accuracy of the information in this document, but we take no liability for any errors or omissions. We reserve the right to make changes without prior notice.

## **General Data**

| Designation | Description          | System      | Weight (g) | Max. Load (kg) |
|-------------|----------------------|-------------|------------|----------------|
| SF2200V     | Castor Ø 75, rubber  | 40 - Slot 8 | 229        | 60             |
| SF2210V     | Castor Ø 125, rubber | 40 - Slot 8 | 1000       | 100            |