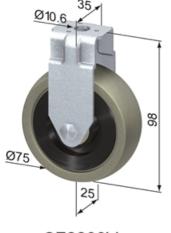

SF2200V

SF2210V

Rollco AB • Box 22234 • 250 24 Helsingborg • Sverige Tel. +46 42 15 00 40 • info@rollco.se • org.nr 556574-0353 Every care has been taken to ensure the accuracy of the information in this document, but we take no liability for any errors or omissions. We reserve the right to make changes without prior notice.

## **General Data**

| Designation | Description          | System      | Weight (g) | Max. Load (kg) |
|-------------|----------------------|-------------|------------|----------------|
| SF2200V     | Castor Ø 75, rubber  | 40 - Slot 8 | 229        | 60             |
| SF2210V     | Castor Ø 125, rubber | 40 - Slot 8 | 1000       | 100            |