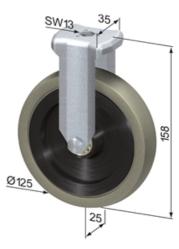

SF2200V

SF2210V

Rollco AB • Box 22234 • 250 24 Helsingborg • Sverige Tel. +46 42 15 00 40 • info@rollco.se • org.nr 556574-0353 Every care has been taken to ensure the accuracy of the information in this document, but we take no liability for any errors or omissions. We reserve the right to make changes without prior notice.

## **General Data**

| Designation | Description          | System      | Weight (g) | Max. Load (kg) |
|-------------|----------------------|-------------|------------|----------------|
| SF2200V     | Castor Ø 75, rubber  | 40 - Slot 8 | 229        | 60             |
| SF2210V     | Castor Ø 125, rubber | 40 - Slot 8 | 1000       | 100            |