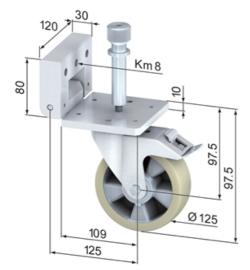

## **Hinge Castor**

Application: For relocating measurement devices and jigs.

Material: Steel, zinc-plated System: 40 - Slot 8 Type: Castors

Rollco AB • Box 22234 • 250 24 Helsingborg • Sverige Tel. +46 42 15 00 40 • info@rollco.se • org.nr 556574-0353 Page 1 of 2 Every care has been taken to ensure the accuracy of the information in this document, but we take no liability for any errors or omissions. We reserve the right to make changes without prior notice.

## **General Data**

| Designation | System      | Weight (g) |
|-------------|-------------|------------|
| SF2602V     | 40 - Slot 8 | 3050       |

Rollco AB • Box 22234 • 250 24 Helsingborg • Sverige Tel. +46 42 15 00 40 • info@rollco.se • org.nr 556574-0353 Every care has been taken to ensure the accuracy of the information in this document, but we take no liability for any errors or omissions. We reserve the right to make changes without prior notice.