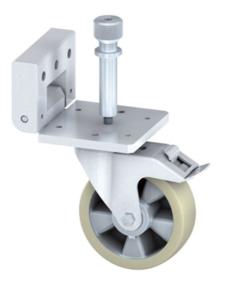

## **Hinge Castor**

Application: For relocating measurement devices and jigs.

Material: Steel, zinc-plated System: 40 - Slot 8 Type: Castors

Rollco AB • Box 22234 • 250 24 Helsingborg • Sverige Tel. +46 42 15 00 40 • info@rollco.se • org.nr 556574-0353 Page 1 of 2 Every care has been taken to ensure the accuracy of the information in this document, but we take no liability for any errors or omissions. We reserve the right to make changes without prior notice.