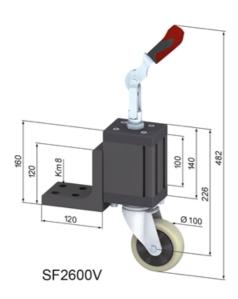

## **General Data**

| Designation | Description                              | System      | Diameter | Max. Load (kg) |
|-------------|------------------------------------------|-------------|----------|----------------|
| SF2600V     | LCU, with steering roller Ø 100          | 40 - Slot 8 | 100      | 110            |
| SF2601V     | LCU, with trestle roller Ø 100           | 40 - Slot 8 | 100      | 100            |
| SF2604V     | LCU, with steering roller Ø<br>125       | 40 - Slot 8 | 125      | 110            |
| SF2605V     | LCU, with trestle roller Ø<br>125        | 40 - Slot 8 | 125      | 100            |
| SF2606V     | LCU, with steering roller Ø 100, compact | 40 - Slot 8 | 100      | 110            |
| SF2607V     | LCU, with trestle roller Ø 100, compact  | 40 - Slot 8 | 100      | 100            |