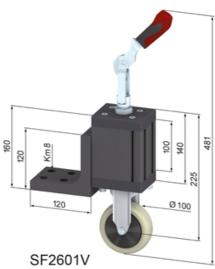

## **General Data**

| Designation | Description                              | System      | Diameter | Max. Load (kg) |
|-------------|------------------------------------------|-------------|----------|----------------|
| SF2600V     | LCU, with steering roller Ø 100          | 40 - Slot 8 | 100      | 110            |
| SF2601V     | LCU, with trestle roller Ø 100           | 40 - Slot 8 | 100      | 100            |
| SF2604V     | LCU, with steering roller Ø<br>125       | 40 - Slot 8 | 125      | 110            |
| SF2605V     | LCU, with trestle roller Ø<br>125        | 40 - Slot 8 | 125      | 100            |
| SF2606V     | LCU, with steering roller Ø 100, compact | 40 - Slot 8 | 100      | 110            |
| SF2607V     | LCU, with trestle roller Ø 100, compact  | 40 - Slot 8 | 100      | 100            |