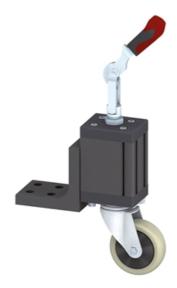

## **Lifting Castor Units**

Application:

For relocating measurement devices and jigs.

Material: Aluminum, black anodized

**System:** 40 - Slot 8 **Type:** Castors

## **General Data**

| Designation | Description                              | System      | Diameter | Max. Load (kg) |
|-------------|------------------------------------------|-------------|----------|----------------|
| SF2600V     | LCU, with steering roller Ø 100          | 40 - Slot 8 | 100      | 110            |
| SF2601V     | LCU, with trestle roller Ø 100           | 40 - Slot 8 | 100      | 100            |
| SF2604V     | LCU, with steering roller Ø<br>125       | 40 - Slot 8 | 125      | 110            |
| SF2605V     | LCU, with trestle roller Ø<br>125        | 40 - Slot 8 | 125      | 100            |
| SF2606V     | LCU, with steering roller Ø 100, compact | 40 - Slot 8 | 100      | 110            |
| SF2607V     | LCU, with trestle roller Ø 100, compact  | 40 - Slot 8 | 100      | 100            |