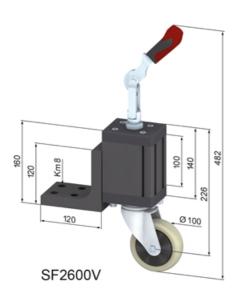

## **General Data**

| Designation | Description                              | System      | Diameter | Max. Load (kg) |
|-------------|------------------------------------------|-------------|----------|----------------|
| SF2600V     | LCU, with steering roller Ø 100          | 40 - Slot 8 | 100      | 110            |
| SF2601V     | LCU, with trestle roller Ø 100           | 40 - Slot 8 | 100      | 100            |
| SF2604V     | LCU, with steering roller Ø<br>125       | 40 - Slot 8 | 125      | 110            |
| SF2605V     | LCU, with trestle roller Ø<br>125        | 40 - Slot 8 | 125      | 100            |
| SF2606V     | LCU, with steering roller Ø 100, compact | 40 - Slot 8 | 100      | 110            |
| SF2607V     | LCU, with trestle roller Ø 100, compact  | 40 - Slot 8 | 100      | 100            |