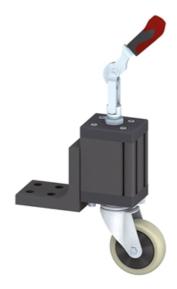

## **Lifting Castor Units**

Application:

For relocating measurement devices and jigs.

Material: Aluminum, black anodized

**System:** 40 - Slot 8 **Type:** Castors