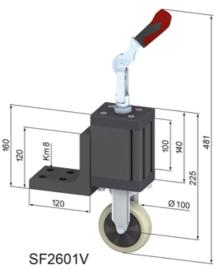

## **General Data**

| Designation | Description                              | System      | Diameter | Max. Load (kg) |
|-------------|------------------------------------------|-------------|----------|----------------|
| SF2600V     | LCU, with steering roller Ø 100          | 40 - Slot 8 | 100      | 110            |
| SF2601V     | LCU, with trestle roller Ø 100           | 40 - Slot 8 | 100      | 100            |
| SF2604V     | LCU, with steering roller Ø<br>125       | 40 - Slot 8 | 125      | 110            |
| SF2605V     | LCU, with trestle roller Ø<br>125        | 40 - Slot 8 | 125      | 100            |
| SF2606V     | LCU, with steering roller Ø 100, compact | 40 - Slot 8 | 100      | 110            |
| SF2607V     | LCU, with trestle roller Ø 100, compact  | 40 - Slot 8 | 100      | 100            |