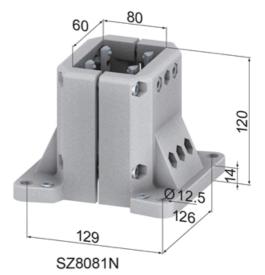

## **General Data**

| Designation | Description           | System      | Weight (g) |
|-------------|-----------------------|-------------|------------|
| SZ8080N     | Clamping Foot 40 x 40 | 40 - Slot 8 | 896        |
| SZ8081N     | Clamping Foot 60 x 80 | 40 - Slot 8 | 1500       |
| SZ8082N     | Clamping Foot 80 x 80 | 40 - Slot 8 | 2000       |