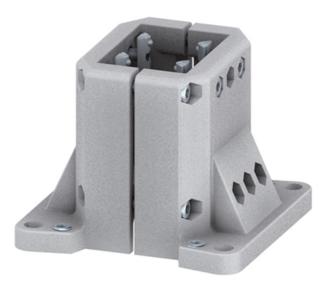

## **Clamping Feet**

Application: For adjusting and fixing protection panel support legs to the floor. One fixing set is required per clamping foot.

Material: Aluminum, natural anodized System: 40 - Slot 8 Type: Feet

## **General Data**

| Designation | Description           | System      | Weight (g) |
|-------------|-----------------------|-------------|------------|
| SZ8080N     | Clamping Foot 40 x 40 | 40 - Slot 8 | 896        |
| SZ8081N     | Clamping Foot 60 x 80 | 40 - Slot 8 | 1500       |
| SZ8082N     | Clamping Foot 80 x 80 | 40 - Slot 8 | 2000       |