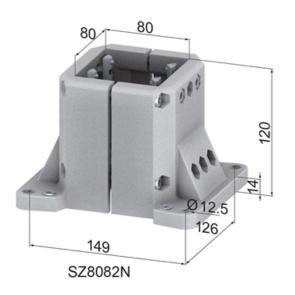

## **General Data**

| Designation | Description           | System      | Weight (g) |
|-------------|-----------------------|-------------|------------|
| SZ8080N     | Clamping Foot 40 x 40 | 40 - Slot 8 | 896        |
| SZ8081N     | Clamping Foot 60 x 80 | 40 - Slot 8 | 1500       |
| SZ8082N     | Clamping Foot 80 x 80 | 40 - Slot 8 | 2000       |