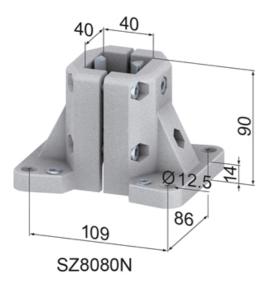

## **General Data**

| Designation | Description           | System      | Weight (g) |
|-------------|-----------------------|-------------|------------|
| SZ8080N     | Clamping Foot 40 x 40 | 40 - Slot 8 | 896        |
| SZ8081N     | Clamping Foot 60 x 80 | 40 - Slot 8 | 1500       |
| SZ8082N     | Clamping Foot 80 x 80 | 40 - Slot 8 | 2000       |