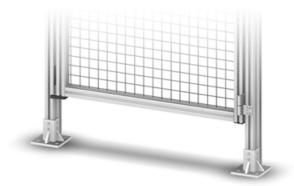

## **Metal Foot**

Application: For fixing protection panel support legs to the floor.

Material: GD, natural System: 40 - Slot 8 Type: Feet

Rollco AB • Box 22234 • 250 24 Helsingborg • Sverige Tel. +46 42 15 00 40 • info@rollco.se • org.nr 556574-0353 Every care has been taken to ensure the accuracy of the information in this document, but we take no liability for any errors or omissions. We reserve the right to make changes without prior notice.