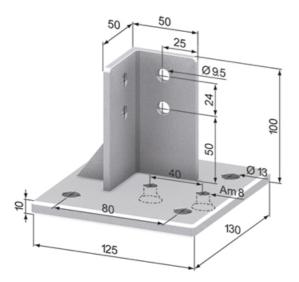

## **Metal Foot**

Application: For fixing protection panel support legs to the floor.

Material: GD, natural System: 40 - Slot 8 Type: Feet

Rollco AB • Box 22234 • 250 24 Helsingborg • Sverige Tel. +46 42 15 00 40 • info@rollco.se • org.nr 556574-0353 Every care has been taken to ensure the accuracy of the information in this document, but we take no liability for any errors or omissions. We reserve the right to make changes without prior notice.

## **General Data**

| Designation | Description | System      | Weight (g) |
|-------------|-------------|-------------|------------|
| SZ8040N     | Metal Foot  | 40 - Slot 8 | 566        |