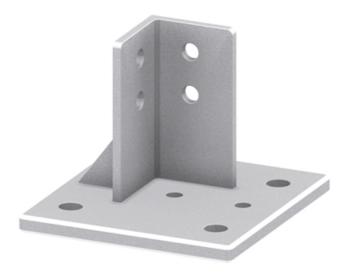

## **Metal Foot**

Application: For fixing protection panel support legs to the floor.

Material: GD, natural System: 40 - Slot 8 Type: Feet

Rollco AB • Box 22234 • 250 24 Helsingborg • Sverige Tel. +46 42 15 00 40 • info@rollco.se • org.nr 556574-0353 Every care has been taken to ensure the accuracy of the information in this document, but we take no liability for any errors or omissions. We reserve the right to make changes without prior notice.