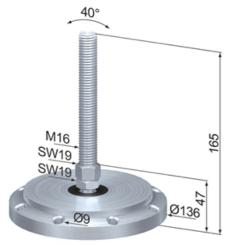

## **General Data**

| Designation | Description                              | Hmin (mm) | Weight (kg) |
|-------------|------------------------------------------|-----------|-------------|
| SF0818V     | Adjustable Foot Ø 136 M16 SVB/L<br>94    | 47        | 2.15        |
| SF0918V     | Adjustable Foot Ø 136 M16 SVB / L<br>165 | 47        | 2.26        |