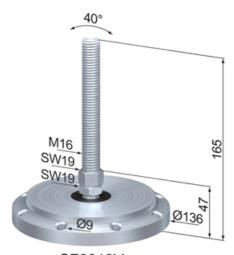

## Adjustable Foot Ø 136 with fixing holes

**Material:** Pad: SVB steel steel, zinc-plated. Striker pad: POM, black. Spindle & Hexagon nut: Steel, zinc-plated

Max. Load (kg): 1300

System: 40 - Slot 8; 30 - Slot 6; 20 - Slot 5

Type: Feet

SF0918V

## **General Data**

| Designation | Description                            | Hmin (mm) | Weight (kg) |
|-------------|----------------------------------------|-----------|-------------|
| SF0818V     | Adjustable Foot Ø 136 M16 SVB/L<br>94  | 47        | 2.15        |
| SF0918V     | Adjustable Foot Ø 136 M16 SVB/L<br>165 | 47        | 2.26        |