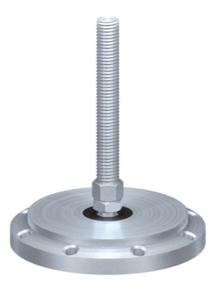

## Adjustable Foot Ø 136 with fixing holes

## Application:

Height adjustable foot for leveling machines and structures. Any tipping is compensated by a ball and striker pad.

Two fixing sets SZ1700V are required for adjustable feet  $\varnothing$  136.

**Material:** Pad: SVB steel steel, zinc-plated. Striker pad: POM, black. Spindle & Hexagon nut: Steel, zinc-plated

Max. Load (kg): 1300

System: 40 - Slot 8; 30 - Slot 6; 20 - Slot 5

Type: Feet

SF0918V