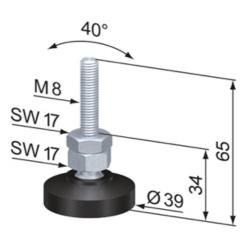

SF0204S

SF0202S

Page 1 of 2

## **General Data**

| Designation | Description                  | Hmin (mm) | Weight (g) |
|-------------|------------------------------|-----------|------------|
| SF0204S     | Adjustable Foot Ø 39 M8/L 41 | 34        | 54         |
| SF0202S     | Adjustable Foot Ø 39 M8/L 65 | 34        | 68         |
| SF0210S     | Adjustable Foot Ø39 M10/L65  | 35        | 75         |