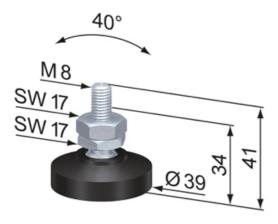

SF0204S

SF0202S

Page 1 of 2

## **General Data**

| Designation | Description                  | Hmin (mm) | Weight (g) |
|-------------|------------------------------|-----------|------------|
| SF0204S     | Adjustable Foot Ø 39 M8/L 41 | 34        | 54         |
| SF0202S     | Adjustable Foot Ø 39 M8/L 65 | 34        | 68         |
| SF0210S     | Adjustable Foot Ø39 M10/L65  | 35        | 75         |