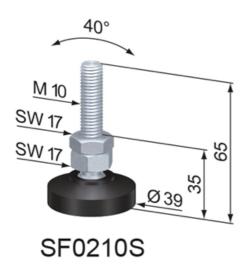

## **General Data**

| Designation | Description                  | Hmin (mm) | Weight (g) |
|-------------|------------------------------|-----------|------------|
| SF0204S     | Adjustable Foot Ø 39 M8/L 41 | 34        | 54         |
| SF0202S     | Adjustable Foot Ø 39 M8/L 65 | 34        | 68         |
| SF0210S     | Adjustable Foot Ø39 M10/L65  | 35        | 75         |