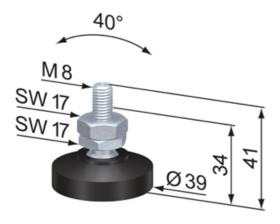

## **General Data**

| Designation | Description                  | Hmin (mm) | Weight (g) |
|-------------|------------------------------|-----------|------------|
| SF0204S     | Adjustable Foot Ø 39 M8/L 41 | 34        | 54         |
| SF0202S     | Adjustable Foot Ø 39 M8/L 65 | 34        | 68         |
| SF0210S     | Adjustable Foot Ø39 M10/L65  | 35        | 75         |