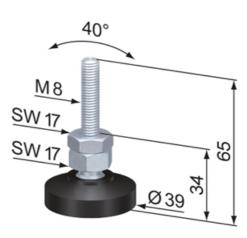

## **General Data**

| Designation | Description                  | Hmin (mm) | Weight (g) |
|-------------|------------------------------|-----------|------------|
| SF0204S     | Adjustable Foot Ø 39 M8/L 41 | 34        | 54         |
| SF0202S     | Adjustable Foot Ø 39 M8/L 65 | 34        | 68         |
| SF0210S     | Adjustable Foot Ø39 M10/L65  | 35        | 75         |