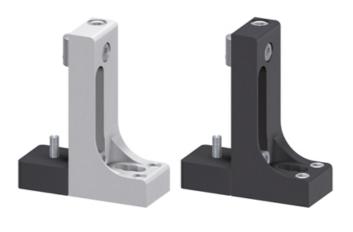

# Angle Feet Al, adjustable

## **General Data**

| Designation | Description               | System      | Material                   | Weight (g) |
|-------------|---------------------------|-------------|----------------------------|------------|
| SZ1710V     | Fixing Set For Angle Feet | 40 - Slot 8 | -                          | -          |
| SF1200N     | Angle Foot AS, adjustable | 40 - Slot 8 | Aluminum, natural anodized | 612        |
| SF1200S     | Angle Foot AS, adjustable | 40 - Slot 8 | Aluminum, black anodized   | 612        |