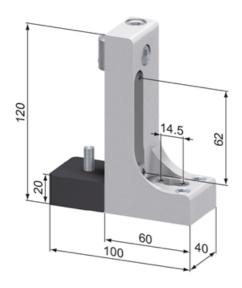

### Application:

For adjusting and fixing machine frames and protection panel support legs to the floor. Vertical adjustment: 62 mm

#### Supply:

1x angle foot 2x t-nut M8/ball-type, slide-in 2x cap head screw M8x25, DIN6912 2x grub screw M 12 x 20

Material: Aluminum, natural or black anodized

System: 40 - Slot 8

Type: Feet

SZ1710V