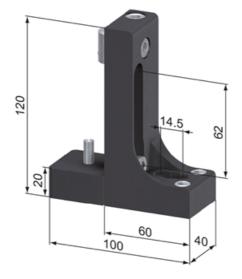

### Application:

For adjusting and fixing machine frames and protection panel support legs to the floor. Vertical adjustment: 62 mm

#### Supply:

1x angle foot 2x t-nut M8/ball-type, slide-in 2x cap head screw M8x25, DIN6912 2x grub screw M 12 x 20

Material: Aluminum, natural or black anodized

System: 40 - Slot 8

Type: Feet

SZ1710V