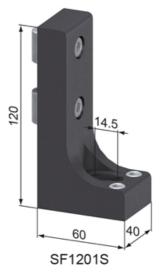

## **General Data**

| Designation | Description   | System      | Material                      | Weight (g) |
|-------------|---------------|-------------|-------------------------------|------------|
| SF1201N     | Angle Foot AN | 40 - Slot 8 | Aluminum, natural<br>anodized | 394        |
| SF1201S     | Angle Foot AS | 40 - Slot 8 | Aluminum, black anodized      | 394        |