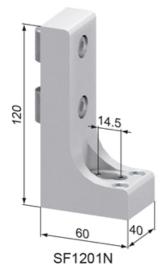

## **General Data**

| Designation | Description   | System      | Material                      | Weight (g) |
|-------------|---------------|-------------|-------------------------------|------------|
| SF1201N     | Angle Foot AN | 40 - Slot 8 | Aluminum, natural<br>anodized | 394        |
| SF1201S     | Angle Foot AS | 40 - Slot 8 | Aluminum, black anodized      | 394        |