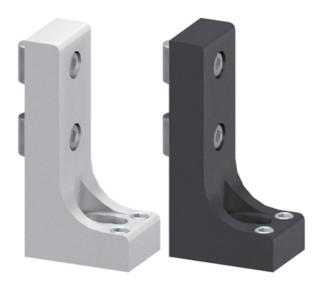

## **Angle Feet Al**

## Application:

For adjusting and fixing machine frames and protection panel support legs to the floor.

Supply: 1x angle foot 2x t-nut M8/ball-type, slide-in 2x cap head screw M8x25, DIN 6912 2x grub screw M12x20

## **General Data**

| Designation | Description   | System      | Material                      | Weight (g) |
|-------------|---------------|-------------|-------------------------------|------------|
| SF1201N     | Angle Foot AN | 40 - Slot 8 | Aluminum, natural<br>anodized | 394        |
| SF1201S     | Angle Foot AS | 40 - Slot 8 | Aluminum, black anodized      | 394        |