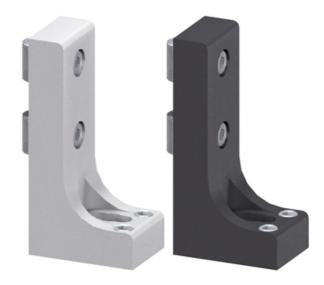

## **Angle Feet Al**

## Supply:

1x angle foot

2x t-nut M8/ball-type, slide-in

2x cap head screw M8x25, DIN6912

2x grub screw M 12 x 20

Material: Aluminum, natural or black anodized

System: 40 - Slot 8

Type: Feet

## **General Data**

| Designation | Description   | System      | Material                   | Weight (g) |
|-------------|---------------|-------------|----------------------------|------------|
| SF1201N     | Angle Foot AN | 40 - Slot 8 | Aluminum, natural anodized | 394        |
| SF1201S     | Angle Foot AS | 40 - Slot 8 | Aluminum, black anodized   | 394        |