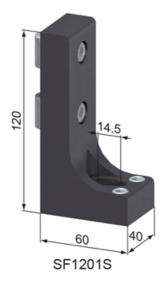

## **General Data**

| Designation | Description   | System      | Material                   | Weight (g) |
|-------------|---------------|-------------|----------------------------|------------|
| SF1201N     | Angle Foot AN | 40 - Slot 8 | Aluminum, natural anodized | 394        |
| SF1201S     | Angle Foot AS | 40 - Slot 8 | Aluminum, black anodized   | 394        |