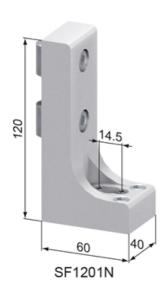

## **General Data**

| Designation | Description   | System      | Material                   | Weight (g) |
|-------------|---------------|-------------|----------------------------|------------|
| SF1201N     | Angle Foot AN | 40 - Slot 8 | Aluminum, natural anodized | 394        |
| SF1201S     | Angle Foot AS | 40 - Slot 8 | Aluminum, black anodized   | 394        |