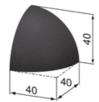

## **Fixing Angle Caps**

Application:

Caps for fixing angles  $40 \times 40 45^{\circ}$ . The fixing angles are also available in a set with the required caps.

System: 40 - Slot 8 Type: Caps

SZ0076S

SZ0077S

## **General Data**

| Designation | Description                    | System      | Weight (g) |
|-------------|--------------------------------|-------------|------------|
| SZ0075S     | Fixing Angle Cap 40 x 40 45°   | 40 - Slot 8 | 8          |
| SZ0076S     | Fixing Angle Cap 40 x 40 round | 40 - Slot 8 | 8          |
| SZ0077S     | Fixing Angle Cap 40 x 40 edge  | 40 - Slot 8 | 16         |