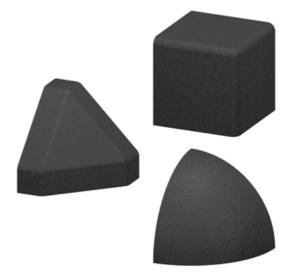

## **Fixing Angle Caps**

Application:

Caps for fixing angles  $40 \times 40 45^{\circ}$ . The fixing angles are also available in a set with the required caps.

System: 40 - Slot 8 Type: Caps

SZ0076S

SZ0077S

## **General Data**

| Designation | Description                    | System      | Weight (g) |
|-------------|--------------------------------|-------------|------------|
| SZ0075S     | Fixing Angle Cap 40 x 40 45°   | 40 - Slot 8 | 8          |
| SZ0076S     | Fixing Angle Cap 40 x 40 round | 40 - Slot 8 | 8          |
| SZ0077S     | Fixing Angle Cap 40 x 40 edge  | 40 - Slot 8 | 16         |