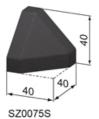

## **Fixing Angle Caps**

Application:

Caps for fixing angles  $40 \times 40 45^{\circ}$ . The fixing angles are also available in a set with the required caps.

System: 40 - Slot 8 Type: Caps

SZ0076S

SZ0077S

## **General Data**

| Designation | Description                    | System      | Weight (g) |
|-------------|--------------------------------|-------------|------------|
| SZ0075S     | Fixing Angle Cap 40 x 40 45°   | 40 - Slot 8 | 8          |
| SZ0076S     | Fixing Angle Cap 40 x 40 round | 40 - Slot 8 | 8          |
| SZ0077S     | Fixing Angle Cap 40 x 40 edge  | 40 - Slot 8 | 16         |