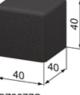

## **Fixing Angle Caps**

Application:

Caps for fixing angles  $40 \times 40 45^{\circ}$ . The fixing angles are also available in a set with the required caps.

System: 40 - Slot 8 Type: Caps

SZ0076S

SZ0077S

## **General Data**

| Designation | Description                    | System      | Weight (g) |
|-------------|--------------------------------|-------------|------------|
| SZ0075S     | Fixing Angle Cap 40 x 40 45°   | 40 - Slot 8 | 8          |
| SZ0076S     | Fixing Angle Cap 40 x 40 round | 40 - Slot 8 | 8          |
| SZ0077S     | Fixing Angle Cap 40 x 40 edge  | 40 - Slot 8 | 16         |