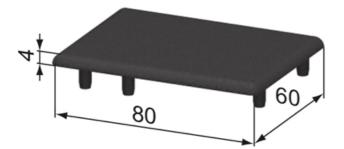

## **Protection Wall Support Leg Cap**

Application: End caps for protection wall support leg profiles  $60 \times 80$  and  $60 \times 80$  5N.

System: 40 - Slot 8 Type: Caps

Rollco AB • Box 22234 • 250 24 Helsingborg • Sverige Tel. +46 42 15 00 40 • info@rollco.se • org.nr 556574-0353 Page 1 of 2 Every care has been taken to ensure the accuracy of the information in this document, but we take no liability for any errors or omissions. We reserve the right to make changes without prior notice.

## **General Data**

| Designation | Description                             | System      |
|-------------|-----------------------------------------|-------------|
| SZ0082S     | Protection Wall Support Leg Cap 60 x 80 | 40 - Slot 8 |