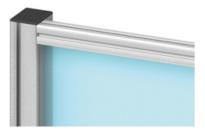

## **Protection Wall Support Leg Cap**

Application: End caps for protection wall support leg profiles  $60 \times 80$  and  $60 \times 80$  5N.

System: 40 - Slot 8 Type: Caps

Rollco AB • Box 22234 • 250 24 Helsingborg • Sverige Tel. +46 42 15 00 40 • info@rollco.se • org.nr 556574-0353 Page 1 of 2 Every care has been taken to ensure the accuracy of the information in this document, but we take no liability for any errors or omissions. We reserve the right to make changes without prior notice.