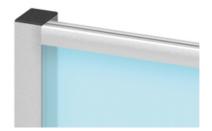

## **Protection Wall Support Leg Cap**

Application: End caps for protection wall support leg profiles  $60 \times 80$  and  $60 \times 80$  5N.

System: 40 - Slot 8 Type: Caps

Rollco AB • Box 22234 • 250 24 Helsingborg • Sverige Tel. +46 42 15 00 40 • info@rollco.se • org.nr 556574-0353 Page 1 of 2 Every care has been taken to ensure the accuracy of the information in this document, but we take no liability for any errors or omissions. We reserve the right to make changes without prior notice.