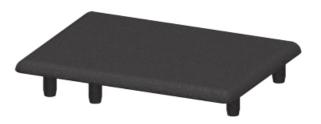

## **Protection Wall Support Leg Cap**

Application: End caps for protection wall support leg profiles  $60 \times 80$  and  $60 \times 80$  5N.

System: 40 - Slot 8 Type: Caps

Rollco AB • Box 22234 • 250 24 Helsingborg • Sverige Tel. +46 42 15 00 40 • info@rollco.se • org.nr 556574-0353 Page 1 of 2 Every care has been taken to ensure the accuracy of the information in this document, but we take no liability for any errors or omissions. We reserve the right to make changes without prior notice.

## **General Data**

| Designation | Description                             | System      |
|-------------|-----------------------------------------|-------------|
| SZ0082S     | Protection Wall Support Leg Cap 60 x 80 | 40 - Slot 8 |