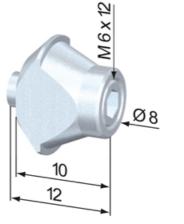

## **General Data**

| Designation | System      | Weight (g) |
|-------------|-------------|------------|
| SZ7000N     | 40 - Slot 8 | 4.7        |

Rollco AB • Box 22234 • 250 24 Helsingborg • Sverige Tel. +46 42 15 00 40 • info@rollco.se • org.nr 556574-0353 Every care has been taken to ensure the accuracy of the information in this document, but we take no liability for any errors or omissions. We reserve the right to make changes without prior notice.