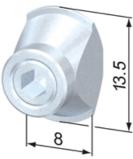

## **General Data**

| Designation | System      | Weight (g) |
|-------------|-------------|------------|
| SZ7000N     | 40 - Slot 8 | 4.7        |

Rollco AB • Box 22234 • 250 24 Helsingborg • Sverige Tel. +46 42 15 00 40 • info@rollco.se • org.nr 556574-0353 Every care has been taken to ensure the accuracy of the information in this document, but we take no liability for any errors or omissions. We reserve the right to make changes without prior notice.