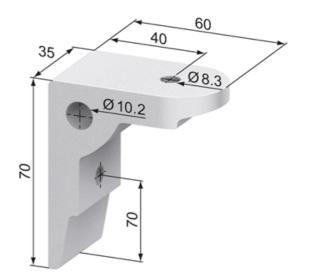

## Angle 60 x 70

Application:

Panel support angle with bolt for angular adjustment of panels.

Supply:

1 x SS2330V attachment screw M8 / L30 1 x SZ8005N bolt type G

Material: Aluminium, natural anodized System: 40 - Slot 8 Type: Protection Wall Fastening Elements