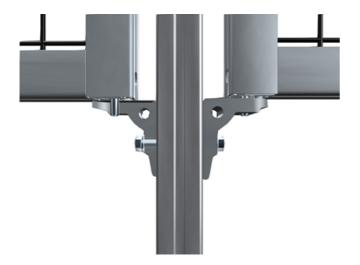

## Angle 60 x 70

Application:

Panel support angle with bolt for angular adjustment of panels.

Supply:

1 x SS2330V attachment screw M8 / L30 1 x SZ8005N bolt type G

Material: Aluminium, natural anodized System: 40 - Slot 8 Type: Protection Wall Fastening Elements