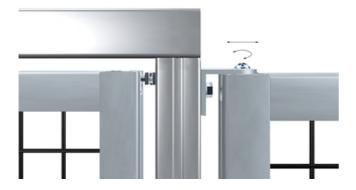

#### Application:

For attaching and adjusting protection panels. Gap adjustment: 16 - 24 mm