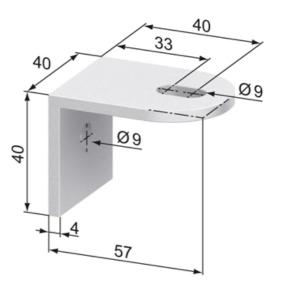

#### Application:

For attaching and adjusting protection panels. Gap adjustment: 16 - 24 mm

#### Supply:

1 x attachment screw M8 / L24 1 x screw M8 x 20, DIN 7380, washer

Material: Aluminium, natural anodized System: 40 - Slot 8 Type: Protection Wall Fastening Elements

Rollco AB • Box 22234 • 250 24 Helsingborg • Sverige Tel. +46 42 15 00 40 • info@rollco.se • org.nr 556574-0353 Every care has been taken to ensure the accuracy of the information in this document, but we take no liability for any errors or omissions. We reserve the right to make changes without prior notice.

### **General Data**

| Designation | System      | Weight (g) |
|-------------|-------------|------------|
| SZ8000N     | 40 - Slot 8 | 31.5       |

Rollco AB • Box 22234 • 250 24 Helsingborg • Sverige Tel. +46 42 15 00 40 • info@rollco.se • org.nr 556574-0353 Every care has been taken to ensure the accuracy of the information in this document, but we take no liability for any errors or omissions. We reserve the right to make changes without prior notice.