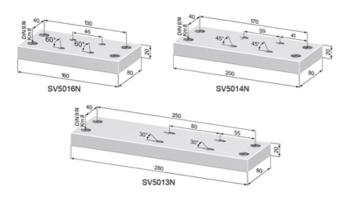

## **General Data**

| Designation | Description                    | System      | Weight (g) |
|-------------|--------------------------------|-------------|------------|
| SV5016N     | Attachment Plate 60°, 80 x 160 | 40 - Slot 8 | 635        |
| SV5014N     | Attachment Plate 45°, 80 x 200 | 40 - Slot 8 | 800        |
| SV5013N     | Attachment Plate 30°, 80 x 280 | 40 - Slot 8 | 1130       |