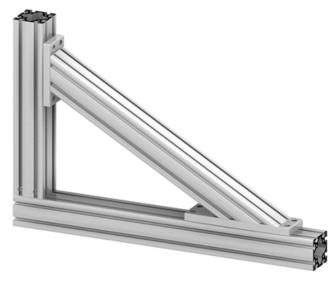

## Application:

For bracing two profiles by either attaching two 45° plates or one 30° plate and one 60° plate to the 80 x 80 profiles.