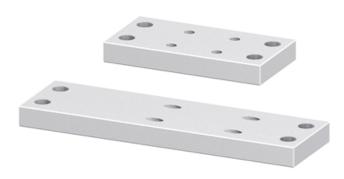

## Supply:

1 x attachment plate

Material: Aluminium, natural anodized

System: 40 - Slot 8
Type: Attachment Plates