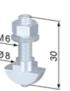

## Supply:

- 1 x hexagon nut M6 (M8), DIN 934, Zn
- 1 x washer M6 (M8), DIN 125
- 1 x attachment screw M6 (M8) x L

Material: Steel, zinc-plated System: 40 - Slot 8 Type: Fasteners

9

SS2225V

SS2230V

SS2330V

SS2332V

## **General Data**

| Designation | Description                | System      | Weight (g) |
|-------------|----------------------------|-------------|------------|
| SS2225V     | Attachment Screw M6 / L 25 | 40 - Slot 8 | 12         |
| SS2230V     | Attachment Screw M6 / L 30 | 40 - Slot 8 | 12         |
| SS2240V     | Attachment Screw M6 / L 40 | 40 - Slot 8 | 15         |
| SS2330V     | Attachment Screw M8 / L 30 | 40 - Slot 8 | 20         |
| SS2332V     | Attachment Screw M8 / L 32 | 40 - Slot 8 | 20         |
| SS2340V     | Attachment Screw M8 / L 40 | 40 - Slot 8 | 22         |