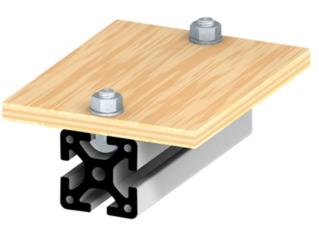

## **Attachment Screws**

Application:

Attaching accessories and sheet material to profiles. The twist-in attachment screw, with an anti-twist feature, can be fixed in the profile groove at any point and is held in position by a spring-loaded ball.

## Supply:

- 1 x hexagon nut M6 (M8), DIN 934, Zn
- 1 x washer M6 (M8), DIN 125
- 1 x attachment screw M6 (M8) x L

Material: Steel, zinc-plated System: 40 - Slot 8 Type: Fasteners

9

SS2225V

SS2230V

SS2330V

SS2332V