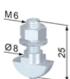

## Supply:

- 1 x hexagon nut M6 (M8), DIN 934, Zn
- 1 x washer M6 (M8), DIN 125
- 1 x attachment screw M6 (M8) x L

Material: Steel, zinc-plated System: 40 - Slot 8 Type: Fasteners

9

SS2225V

SS2230V

SS2330V

SS2332V

## **General Data**

| Designation | Description                | System      | Weight (g) |
|-------------|----------------------------|-------------|------------|
| SS2225V     | Attachment Screw M6 / L 25 | 40 - Slot 8 | 12         |
| SS2230V     | Attachment Screw M6 / L 30 | 40 - Slot 8 | 12         |
| SS2240V     | Attachment Screw M6 / L 40 | 40 - Slot 8 | 15         |
| SS2330V     | Attachment Screw M8 / L 30 | 40 - Slot 8 | 20         |
| SS2332V     | Attachment Screw M8 / L 32 | 40 - Slot 8 | 20         |
| SS2340V     | Attachment Screw M8 / L 40 | 40 - Slot 8 | 22         |