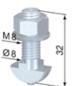

M8

Ø8

SS2340V

Rollco AB • Box 22234 • 250 24 Helsingborg • Sverige Tel. +46 42 15 00 40 • info@rollco.se • org.nr 556574-0353 Page Every care has been taken to ensure the accuracy of the information in this document, but we take no liability for any errors or omissions. We reserve the right to make changes without prior notice

## **General Data**

| Designation | Description                | System      | Weight (g) |
|-------------|----------------------------|-------------|------------|
| SS2225V     | Attachment Screw M6 / L 25 | 40 - Slot 8 | 12         |
| SS2230V     | Attachment Screw M6 / L 30 | 40 - Slot 8 | 12         |
| SS2240V     | Attachment Screw M6 / L 40 | 40 - Slot 8 | 15         |
| SS2330V     | Attachment Screw M8 / L 30 | 40 - Slot 8 | 20         |
| SS2332V     | Attachment Screw M8 / L 32 | 40 - Slot 8 | 20         |
| SS2340V     | Attachment Screw M8 / L 40 | 40 - Slot 8 | 22         |