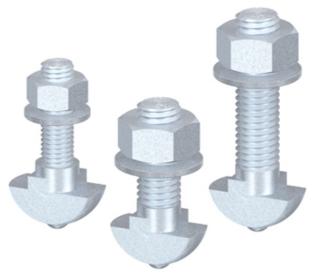

## **Attachment Screws**

Application:

Attaching accessories and sheet material to profiles. The twist-in attachment screw, with an anti-twist feature, can be fixed in the profile groove at any point and is held in position by a spring-loaded ball.

## Supply:

- 1 x hexagon nut M6 (M8), DIN 934, Zn
- 1 x washer M6 (M8), DIN 125
- 1 x attachment screw M6 (M8) x L

Material: Steel, zinc-plated System: 40 - Slot 8 Type: Fasteners

9

SS2225V

SS2230V

SS2330V

SS2332V