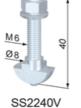

## **General Data**

| Designation | Description                | System      | Weight (g) |
|-------------|----------------------------|-------------|------------|
| SS2225V     | Attachment Screw M6 / L 25 | 40 - Slot 8 | 12         |
| SS2230V     | Attachment Screw M6 / L 30 | 40 - Slot 8 | 12         |
| SS2240V     | Attachment Screw M6 / L 40 | 40 - Slot 8 | 15         |
| SS2330V     | Attachment Screw M8 / L 30 | 40 - Slot 8 | 20         |
| SS2332V     | Attachment Screw M8 / L 32 | 40 - Slot 8 | 20         |
| SS2340V     | Attachment Screw M8 / L 40 | 40 - Slot 8 | 22         |