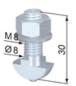

## Supply:

- 1 x hexagon nut M6 (M8), DIN 934, Zn
- 1 x washer M6 (M8), DIN 125
- 1 x attachment screw M6 (M8) x L

Material: Steel, zinc-plated System: 40 - Slot 8 Type: Fasteners

9

SS2225V

SS2230V

SS2330V

SS2332V

## **General Data**

| Designation | Description                | System      | Weight (g) |
|-------------|----------------------------|-------------|------------|
| SS2225V     | Attachment Screw M6 / L 25 | 40 - Slot 8 | 12         |
| SS2230V     | Attachment Screw M6 / L 30 | 40 - Slot 8 | 12         |
| SS2240V     | Attachment Screw M6 / L 40 | 40 - Slot 8 | 15         |
| SS2330V     | Attachment Screw M8 / L 30 | 40 - Slot 8 | 20         |
| SS2332V     | Attachment Screw M8 / L 32 | 40 - Slot 8 | 20         |
| SS2340V     | Attachment Screw M8 / L 40 | 40 - Slot 8 | 22         |