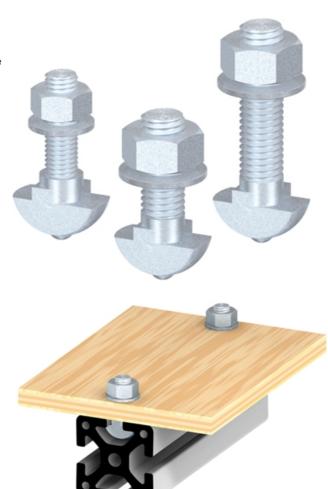

## Application:

Attaching accessories and sheet material to profiles. The twist-in attachment screw, with an anti-twist feature, can be fixed in the profile groove at any point and is held in position by a spring-loaded ball.

## Supply:

1 x hexagon nut M6 (M8), DIN 934, Zn

1 x washer M6 (M8), DIN 125

1 x attachment screw M6 (M8) x L

**Material:** Steel, zinc-plated **System:** 40 - Slot 8

Type: Fasteners