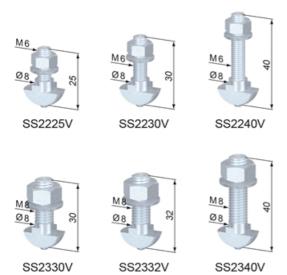

## **General Data**

| Designation | Description                | System      | Weight (g) |
|-------------|----------------------------|-------------|------------|
| SS2225V     | Attachment Screw M6 / L 25 | 40 - Slot 8 | 12         |
| SS2230V     | Attachment Screw M6 / L 30 | 40 - Slot 8 | 12         |
| SS2240V     | Attachment Screw M6 / L 40 | 40 - Slot 8 | 15         |
| SS2330V     | Attachment Screw M8 / L 30 | 40 - Slot 8 | 20         |
| SS2332V     | Attachment Screw M8 / L 32 | 40 - Slot 8 | 20         |
| SS2340V     | Attachment Screw M8 / L 40 | 40 - Slot 8 | 22         |