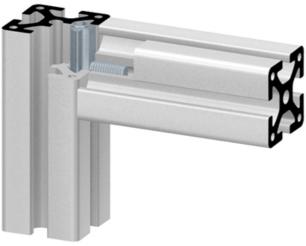

## Application:

All-purpose universal fastener. Uses a slide-in t-nut with locking grub screw. The anchor with M8 thread is screwed into the opposing profile. The Central Fastener 40 GCV includes an anti-twist feature.

## Assembly:

Slide t-nut portion into the t-slot from the end of the profile. Tap center hole of mating profile with an M8 thread and screw in threaded anchor. Twist to orient indented portion of fastener so that it is facing the same direction as the barrel housing.