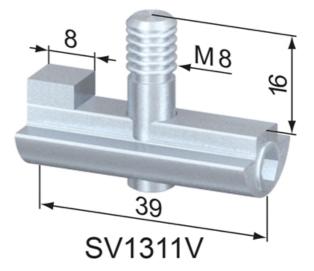

## Application:

All-purpose universal fastener. Uses a slide-in t-nut with locking grub screw. The anchor with M8 thread is screwed into the opposing profile. The Central Fastener 40 GCV includes an anti-twist feature.

## Assembly:

Slide t-nut portion into the t-slot from the end of the profile. Tap center hole of mating profile with an M8 thread and screw in threaded anchor. Twist to orient indented portion of fastener so that it is facing the same direction as the barrel housing.

## **General Data**

| Designation | Description             | System      | Weight (g) |
|-------------|-------------------------|-------------|------------|
| SV1301V     | Central Fastener 40 GC  | 40 - Slot 8 | 30.7       |
| SV1311V     | Central Fastener 40 GCV | 40 - Slot 8 | 40.8       |