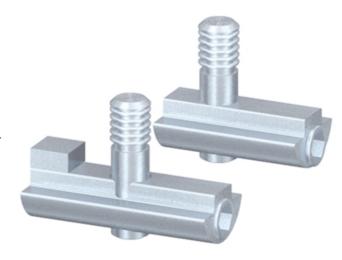

## Application:

All-purpose universal fastener. Uses a slide-in t-nut with locking grub screw. The anchor with M8 thread is screwed into the opposing profile. The Central Fastener 40 GCV includes an anti-twist feature.

## **General Data**

| Designation | Description             | System      | Weight (g) |
|-------------|-------------------------|-------------|------------|
| SV1301V     | Central Fastener 40 GC  | 40 - Slot 8 | 30.7       |
| SV1311V     | Central Fastener 40 GCV | 40 - Slot 8 | 40.8       |