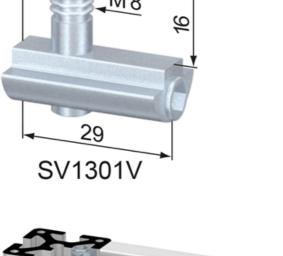

## Application:

All-purpose universal fastener. Uses a slide-in t-nut with locking grub screw. The anchor with M8 thread is screwed into the opposing profile. The Central Fastener 40 GCV includes an anti-twist feature.

## Assembly:

Slide t-nut portion into the t-slot from the end of the profile. Tap center hole of mating profile with an M8 thread and screw in threaded anchor. Twist to orient indented portion of fastener so that it is facing the same direction as the barrel housing.

## **General Data**

| Designation | Description             | System      | Weight (g) |
|-------------|-------------------------|-------------|------------|
| SV1301V     | Central Fastener 40 GC  | 40 - Slot 8 | 30.7       |
| SV1311V     | Central Fastener 40 GCV | 40 - Slot 8 | 40.8       |