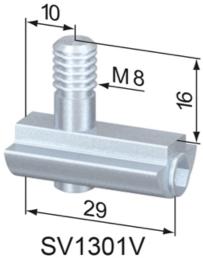

## Application:

All-purpose universal fastener. Uses a slide-in t-nut with locking grub screw. The anchor with M8 thread is screwed into the opposing profile. The Central Fastener 40 GCV includes an anti-twist feature.

## Assembly:

Slide t-nut portion into the t-slot from the end of the profile. Tap center hole of mating profile with an M8 thread and screw in threaded anchor. Twist to orient indented portion of fastener so that it is facing the same direction as the barrel housing.

## **General Data**

| Designation | Description             | System      | Weight (g) |
|-------------|-------------------------|-------------|------------|
| SV1301V     | Central Fastener 40 GC  | 40 - Slot 8 | 30.7       |
| SV1311V     | Central Fastener 40 GCV | 40 - Slot 8 | 40.8       |