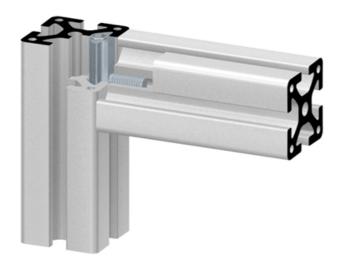

## Application:

All-purpose universal fastener. Uses a slide-in t-nut with locking grub screw. The anchor with M8 thread is screwed into the opposing profile. The Central Fastener 40 GCV includes an anti-twist feature.

## Assembly:

Slide t-nut portion into the t-slot from the end of the profile. Tap center hole of mating profile with an M8 thread and screw in threaded anchor. Twist to orient indented portion of fastener so that it is facing the same direction as the barrel housing.