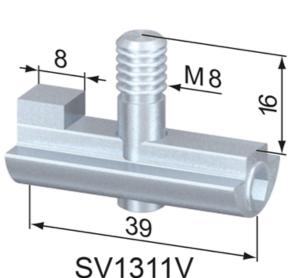

## **General Data**

| Designation | Description             | System      | Weight (g) |
|-------------|-------------------------|-------------|------------|
| SV1301V     | Central Fastener 40 GC  | 40 - Slot 8 | 30.7       |
| SV1311V     | Central Fastener 40 GCV | 40 - Slot 8 | 40.8       |