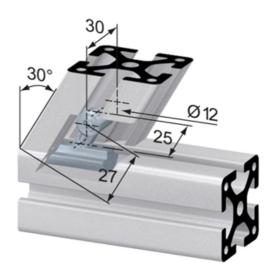

## Assembly:

Bore hole for the barrel housing:  $\emptyset$  12 mm, 27 mm (35 mm) from profile end, 30 mm deep.

Bore for center hole on end of profile for anchor:  $\emptyset$  8.5 mm, 25 mm deep.

Material: Steel, zinc-plated System: 40 - Slot 8 Type: Fasteners