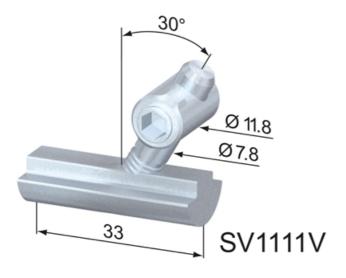

## **General Data**

| Designation | Description              | System      | Weight (g) |
|-------------|--------------------------|-------------|------------|
| SV1111V     | Central Fastener G 30 SS | 40 - Slot 8 | 56         |
| SV1151V     | Central Fastener G45SS   | 40 - Slot 8 | 57         |