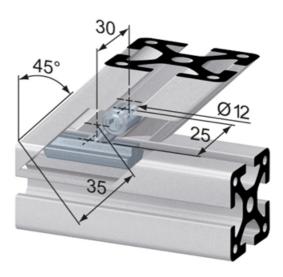

## Assembly:

Bore hole for the barrel housing:  $\emptyset$  12 mm, 27 mm (35 mm) from profile end, 30 mm deep.

Bore for center hole on end of profile for anchor:  $\emptyset$  8.5 mm, 25 mm deep.

Material: Steel, zinc-plated System: 40 - Slot 8 Type: Fasteners