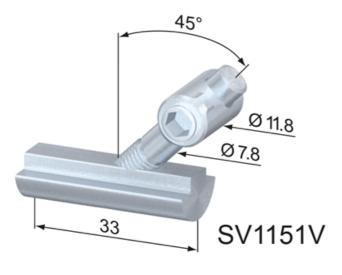

## **General Data**

| Designation | Description              | System      | Weight (g) |
|-------------|--------------------------|-------------|------------|
| SV1111V     | Central Fastener G 30 SS | 40 - Slot 8 | 56         |
| SV1151V     | Central Fastener G45SS   | 40 - Slot 8 | 57         |