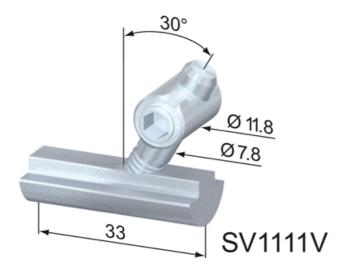

## **General Data**

| Designation | Description              | System      | Weight (g) |
|-------------|--------------------------|-------------|------------|
| SV1111V     | Central Fastener G 30 SS | 40 - Slot 8 | 56         |
| SV1151V     | Central Fastener G45SS   | 40 - Slot 8 | 57         |