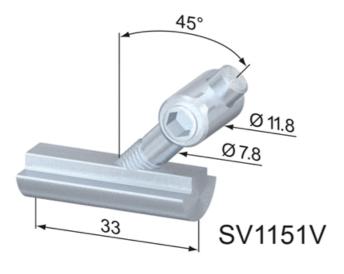

## **General Data**

| Designation | Description              | System      | Weight (g) |
|-------------|--------------------------|-------------|------------|
| SV1111V     | Central Fastener G 30 SS | 40 - Slot 8 | 56         |
| SV1151V     | Central Fastener G45SS   | 40 - Slot 8 | 57         |