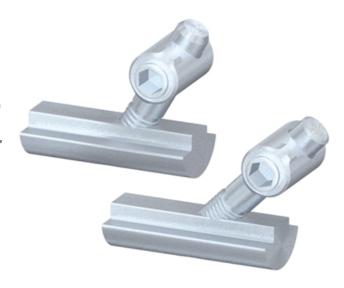

## Central Fastener G 30 SS / G 45 SS

## Application:

The anchor is screwed into the t-nut at either 30° or 45°. Special angles are available on request.