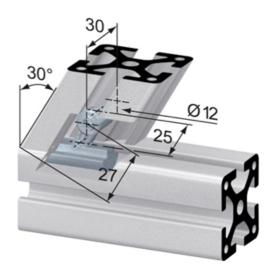

## Assembly:

Bore hole for the barrel housing:  $\emptyset$  12 mm, 27 mm (35 mm) from profile end, 30 mm deep.

Bore for center hole on end of profile for anchor:  $\emptyset$  8.5 mm, 25 mm deep.

Material: Steel, zinc-plated System: 40 - Slot 8 Type: Fasteners