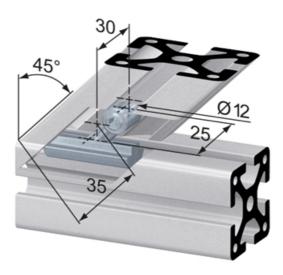

## Application:

The anchor is screwed into the t-nut at either 30° or 45°. Special angles are available on request.

## Assembly:

Bore hole for the barrel housing:  $\emptyset$  12 mm, 27 mm (35 mm) from profile end, 30 mm deep.

Bore for center hole on end of profile for anchor:  $\emptyset$  8.5 mm, 25 mm deep.

Material: Steel, zinc-plated System: 40 - Slot 8 Type: Fasteners