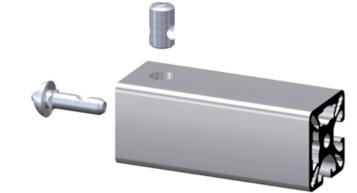

## Application:

All-purpose universal fastener. The slide-in anchor is held in position in the profile groove by a spring-loaded ball in the opposing profile t-slot. The SV fasteners have an antitwist feature.

## Assembly:

Bore hole for the barrel housing: Ø 12 mm, 20 mm from profile end, 30 mm deep.

Bore for center hole on end of profile for anchor: Ø 8.5 mm, 25 mm deep.

Material: Steel, zinc-plated System: 40 - Slot 8 Type: Fasteners