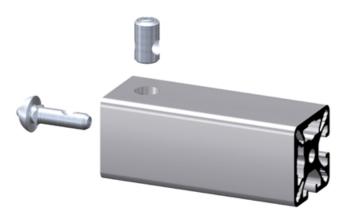

## Application:

All-purpose universal fastener. The slide-in anchor is held in position in the profile groove by a spring-loaded ball in the opposing profile t-slot. The SV fasteners have an antitwist feature.