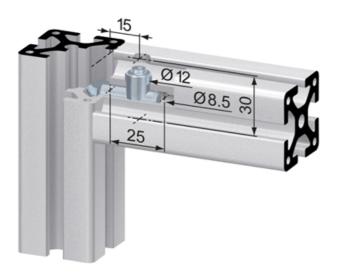

## Assembly:

Bore hole for the barrel housing: Ø 12 mm, 15 mm from profile end, 30 mm deep.

Bore for center hole on end of profile for anchor: Ø 8.5 mm, 25 mm deep.

System: 40 - Slot 8 Type: Fasteners