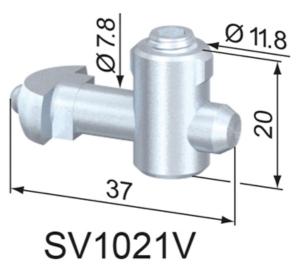

## **General Data**

| Designation | Description            | System      | Material           | Weight (g) |
|-------------|------------------------|-------------|--------------------|------------|
| SV1011V     | Central Fastener 40 EL | 40 - Slot 8 | Steel, zinc-plated | 26         |
| SV1021V     | Central Fastener 40 EQ | 40 - Slot 8 | Steel, zinc-plated | 26         |