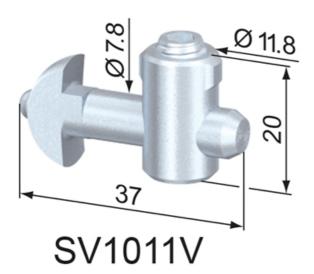

## **General Data**

| Designation | Description            | System      | Material           | Weight (g) |
|-------------|------------------------|-------------|--------------------|------------|
| SV1011V     | Central Fastener 40 EL | 40 - Slot 8 | Steel, zinc-plated | 26         |
| SV1021V     | Central Fastener 40 EQ | 40 - Slot 8 | Steel, zinc-plated | 26         |