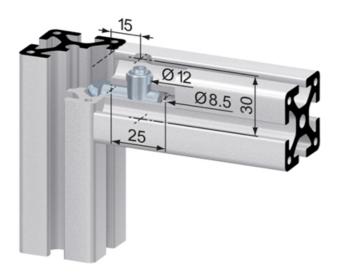

## Assembly:

Bore hole for the barrel housing: Ø 12 mm, 15 mm from profile end, 30 mm deep.

Bore for center hole on end of profile for anchor: Ø 8.5 mm, 25 mm deep.

System: 40 - Slot 8 Type: Fasteners