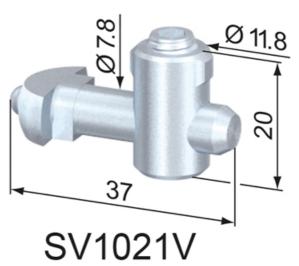

## **General Data**

| Designation | Description            | System      | Material           | Weight (g) |
|-------------|------------------------|-------------|--------------------|------------|
| SV1011V     | Central Fastener 40 EL | 40 - Slot 8 | Steel, zinc-plated | 26         |
| SV1021V     | Central Fastener 40 EQ | 40 - Slot 8 | Steel, zinc-plated | 26         |