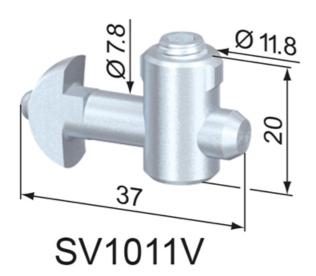

## **General Data**

| Designation | Description            | System      | Material           | Weight (g) |
|-------------|------------------------|-------------|--------------------|------------|
| SV1011V     | Central Fastener 40 EL | 40 - Slot 8 | Steel, zinc-plated | 26         |
| SV1021V     | Central Fastener 40 EQ | 40 - Slot 8 | Steel, zinc-plated | 26         |