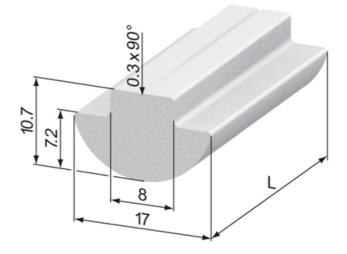

## T-Nut Profile, aluminium, slide-in

Application:

For manufacturing t-nuts, maximum tapping size M8.

Material: Aluminium, natural anodized System: 40 - Slot 8 Type: T-nuts

T-Nuts. push

T-Slot Strength Information in regards to the maximum allowable t-slot load capability F. These values already include a safety factor (S>2) against plastic deformation.

## **General Data**

| Designation | System      | Weight (g/m) |
|-------------|-------------|--------------|
| SV2570N     | 40 - Slot 8 | 332          |

Rollco AB • Box 22234 • 250 24 Helsingborg • Sverige Tel. +46 42 15 00 40 • info@rollco.se • org.nr 556574-0353 Every care has been taken to ensure the accuracy of the information in this document, but we take no liability for any errors or omissions. We reserve the right to make changes without prior notice.