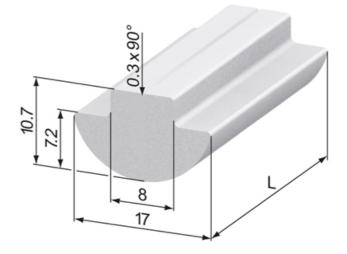

## T-Nut Profile, aluminium, slide-in

Application:

For manufacturing t-nuts, maximum tapping size M8.

Material: Aluminium, natural anodized System: 40 - Slot 8 Type: T-nuts

T-Nuts, push

T-Slot Strength Information in regards to the maximum allowable t-slot load capability F. These values already include a safety factor (S>2) against plastic deformation.

## **General Data**

| Designation | System      | Weight (g/m) |
|-------------|-------------|--------------|
| SV2570N     | 40 - Slot 8 | 332          |

Rollco AB • Box 22234 • 250 24 Helsingborg • Sverige Tel. +46 42 15 00 40 • info@rollco.se • org.nr 556574-0353 Every care has been taken to ensure the accuracy of the information in this document, but we take no liability for any errors or omissions. We reserve the right to make changes without prior notice.