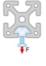

## T-Nut Profile, aluminium, slide-in

Application:

For manufacturing t-nuts, maximum tapping size M8.

Material: Aluminium, natural anodized System: 40 - Slot 8 Type: T-nuts

T-Nuts, push

T-Slot Strength Information in regards to the maximum allowable t-slot load capability F. These values already include a safety factor (S>2) against plastic deformation.

| Profile type | Max. pull charge F |
|--------------|--------------------|
| standard     | 5000 N             |
| double br.   | 3250 N             |
| semi         | 2500 N             |
| light        | 2000 N             |
| superlight   | 1750 N             |