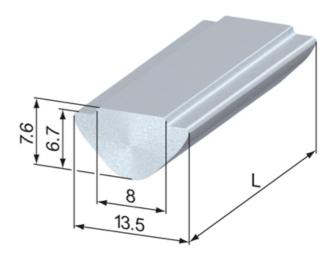

# T-Nut Profile, push-in

Application:

For manufacturing t-nuts, maximum tapping size M8.

System: 40 - Slot 8

Type: T-nuts