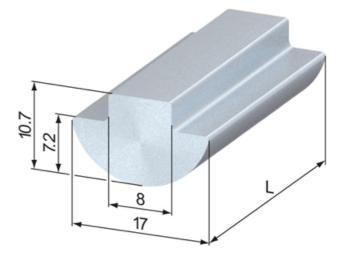

## **T-Nut Profile, slide-in**

Application:

For manufacturing t-nuts, maximum tapping size M8.

Material: Steel, blank System: 40 - Slot 8 Type: T-nuts

T-Slot Strength Information in regards to the maximum allowable t-slot load capability F. These values already include a safety factor (S>2) against plastic deformation.