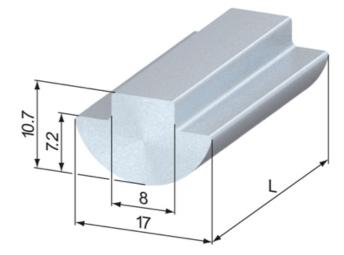

## T-Nut Profile, slide-in

Application:

For manufacturing t-nuts, maximum tapping size M8.

Material: Steel, blank System: 40 - Slot 8 Type: T-nuts

T-Slot Strength Information in regards to the maximum allowable t-slot load capability F. These values already include a safety factor (S>2) against plastic deformation.