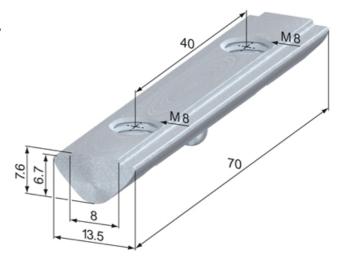

SV2202V: bore hole distance: 40 mm, thread: M8 SV2210V: bore hole distance: 20 mm, thread: M6

**Material:** Steel, zinc-plated **System:** 40 - Slot 8

Type: T-nuts

## **General Data**

| Designation | System      | Thread |
|-------------|-------------|--------|
| SV2202V     | 40 - Slot 8 | 40 M8  |
| SV2210V     | 40 - Slot 8 | 20 M6  |