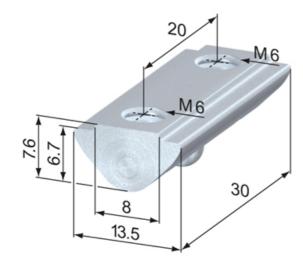

SV2202V: bore hole distance: 40 mm, thread: M8 SV2210V: bore hole distance: 20 mm, thread: M6

**Material:** Steel, zinc-plated **System:** 40 - Slot 8

Type: T-nuts

## **General Data**

| Designation | System      | Thread |
|-------------|-------------|--------|
| SV2202V     | 40 - Slot 8 | 40 M8  |
| SV2210V     | 40 - Slot 8 | 20 M6  |