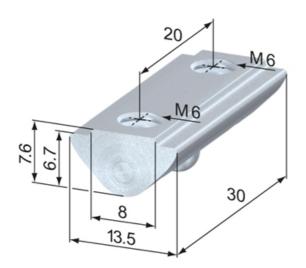

## Double T-Nuts 40/20

Application:

T-nut for swiveling into the groove. Fits into the t-slot at any point. For fixing of foot plates and any other accessories that require a fixing pitch of 40 mm x M8 (20 mm x M6 respectively) thread. Raised area fits into t-slot to stop twisting.

SV2202V: bore hole distance: 40 mm, thread: M8 SV2210V: bore hole distance: 20 mm, thread: M6

Material: Steel, zinc-plated System: 40 - Slot 8 Type: T-nuts

T-Slot Strength Information in regards to the maximum allowable t-slot load capability F. These values already include a safety factor (3> 2) against plastic deformation.