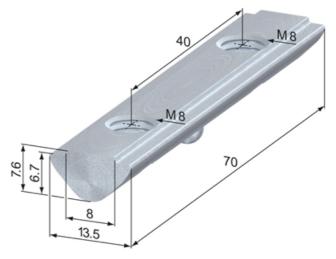

## Double T-Nuts 40/20

Application:

T-nut for swiveling into the groove. Fits into the t-slot at any point. For fixing of foot plates and any other accessories that require a fixing pitch of 40 mm x M8 (20 mm x M6 respectively) thread. Raised area fits into t-slot to stop twisting.

SV2202V: bore hole distance: 40 mm, thread: M8 SV2210V: bore hole distance: 20 mm, thread: M6

Material: Steel, zinc-plated System: 40 - Slot 8 Type: T-nuts

T-Slot Strength Information in regards to the maximum allowable t-slot load capability F. These values already include a safety factor (3> 2) against plastic deformation.