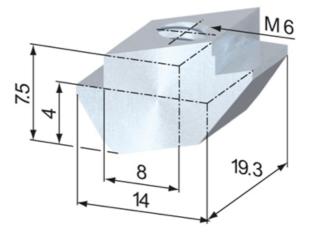

## **General Data**

| Designation | System      | Thread |
|-------------|-------------|--------|
| SV2179N     | 40 - Slot 8 | M5     |
| SV2180N     | 40 - Slot 8 | M6     |

Rollco AB • Box 22234 • 250 24 Helsingborg • Sverige Tel. +46 42 15 00 40 • info@rollco.se • org.nr 556574-0353